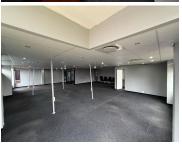

## R1,700,000

Beautifully Furnished Ground-Floor Office for Sale in Willowbrook Office Estate, Roodepoort

148 m<sup>2</sup>

Located in the sought-after Willowbrook Office Estate, this 148m² ground-floor office space offers a turnkey solution for businesses looking for a professional, well-maintained workspace. Priced at R1,700,000 (excluding VAT), this unit includes four dedicated parking bays and provides a modern, open-plan layout complemented by neat carpeting, a functional kitchen, and access to communal bathrooms.

Set within a secure office park, the property benefits from 24-hour security, beautifully landscaped gardens, and exceptional signage exposure onto Hendrik Potgieter Road. The estate is strategically positioned for convenience, with easy access to major routes and close proximity to public transport, filling stations, and local shopping centres.