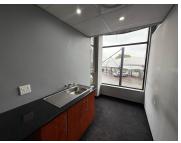

## R1,700,000

Beautifully Furnished Ground-Floor Office for Sale in Willowbrook Office Estate, Roodepoort

148 m<sup>2</sup>

Located in the sought-after Willowbrook Office Estate, this 148m² ground-floor office space offers a turnkey solution for businesses looking for a professional, well-maintained workspace. Priced at R1,700,000 (excluding VAT), this unit includes four dedicated parking bays and provides a modern, open-plan layout complemented by neat carpeting, a functional kitchen, and access to communal bathrooms.