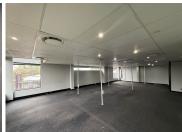

## R1,700,000

Beautifully Furnished Ground-Floor Office for Sale in Willowbrook Office Estate, Roodepoort

148 m<sup>2</sup>

Located in the sought-after Willowbrook Office Estate, this 148m² ground-floor office space offers a turnkey solution for businesses looking for a professional, well-maintained workspace. Priced at R1,700,000 (excluding VAT), this unit includes four dedicated parking bays and provides a modern, open-plan layout complemented by neat carpeting, a functional kitchen, and access to communal bathrooms.