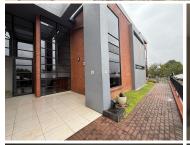

## R1,700,000

Beautifully Furnished Ground-Floor Office for Sale in Willowbrook Office Estate, Roodepoort

148 m<sup>2</sup>

Located in the sought-after Willowbrook Office Estate, this 148m² ground-floor office space offers a turnkey solution for businesses looking for a professional, well-maintained workspace. Priced at R1,700,000 (excluding VAT), this unit includes four dedicated parking bays and provides a modern, open-plan layout complemented by neat carpeting, a functional kitchen, and access to communal bathrooms.

Set within a secure office park, the property benefits from 24-hour security, beautifully landscaped gardens, and exceptional signage exposure onto Hendrik Potgieter Road. The estate is strategically positioned for convenience, with easy access to major routes and close proximity to public transport, filling stations, and local shopping centres.