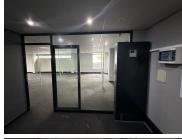

## R1,700,000

Beautifully Furnished Ground-Floor Office for Sale in Willowbrook Office Estate, Roodepoort

148 m<sup>2</sup>

Located in the sought-after Willowbrook Office Estate, this 148m² ground-floor office space offers a turnkey solution for businesses looking for a professional, well-maintained workspace. Priced at R1,700,000 (excluding VAT), this unit includes four dedicated parking bays and provides a modern, open-plan layout complemented by neat carpeting, a functional kitchen, and access to communal bathrooms.