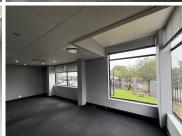

## R1,700,000

Beautifully Furnished Ground-Floor Office for Sale in Willowbrook Office Estate, Roodepoort

148 m<sup>2</sup>

Located in the sought-after Willowbrook Office Estate, this 148m² ground-floor office space offers a turnkey solution for businesses looking for a professional, well-maintained workspace. Priced at R1,700,000 (excluding VAT), this unit includes four dedicated parking bays and provides a modern, open-plan layout complemented by neat carpeting, a functional kitchen, and access to communal bathrooms.

Set within a secure office park, the property benefits from 24-hour security, beautifully landscaped gardens, and exceptional signage exposure onto Hendrik Potgieter Road. The estate is strategically positioned for convenience, with easy access to major routes and close proximity to public transport, filling stations, and local shopping centres.