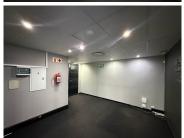

## R1,700,000

Beautifully Furnished Ground-Floor Office for Sale in Willowbrook Office Estate, Roodepoort

148 m<sup>2</sup>

Located in the sought-after Willowbrook Office Estate, this 148m² ground-floor office space offers a turnkey solution for businesses looking for a professional, well-maintained workspace. Priced at R1,700,000 (excluding VAT), this unit includes four dedicated parking bays and provides a modern, open-plan layout complemented by neat carpeting, a functional kitchen, and access to communal bathrooms.