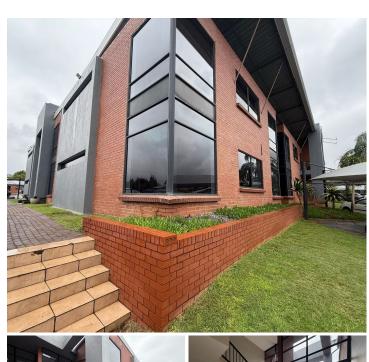

## R1,700,000

Beautifully Furnished Ground-Floor Office for Sale in Willowbrook Office Estate, Roodepoort

148 m<sup>2</sup>

Located in the sought-after Willowbrook Office Estate, this 148m² ground-floor office space offers a turnkey solution for businesses looking for a professional, well-maintained workspace. Priced at R1,700,000 (excluding VAT), this unit includes four dedicated parking bays and provides a modern, open-plan layout complemented by neat carpeting, a functional kitchen, and access to communal bathrooms.

Set within a secure office park, the property benefits from 24-hour security, beautifully landscaped gardens, and exceptional signage exposure onto Hendrik Potgieter Road. The estate is strategically positioned for convenience, with easy access to major routes and close proximity to public transport, filling stations, and local shopping centres.