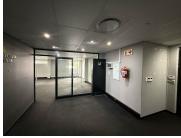

## R1,700,000

Beautifully Furnished Ground-Floor Office for Sale in Willowbrook Office Estate, Roodepoort

148 m<sup>2</sup>

Located in the sought-after Willowbrook Office Estate, this 148m² ground-floor office space offers a turnkey solution for businesses looking for a professional, well-maintained workspace. Priced at R1,700,000 (excluding VAT), this unit includes four dedicated parking bays and provides a modern, open-plan layout complemented by neat carpeting, a functional kitchen, and access to communal bathrooms.