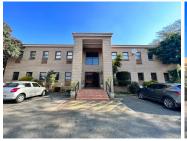

## R2,500,000

New Heights Office Block | Stunning office space for Sale in Roodepoort

260 m<sup>2</sup>

This stunning unit measuring 260sqm in New Heights Office Block is for sale. The modern reception area and offices are spacious with beautiful flooring. The windows allow for excellent natural lighting throughout the unit. The kitchen and bathrooms are neat and clean. There is also ample parking at New Heights Office Block. The building is near to main arterial routes and shopping centres. .