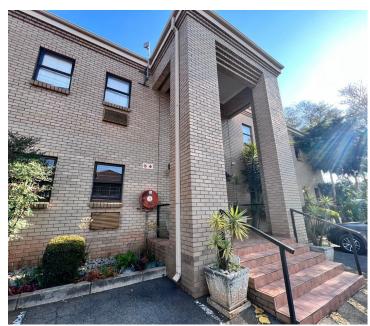

## R2,500,000

New Heights Office Block | Stunning office space for Sale in Roodepoort

260 m<sup>2</sup>

This stunning unit measuring 260sqm in New Heights Office Block is for sale. The modern reception area and offices are spacious with beautiful flooring. The windows allow for excellent natural lighting throughout the unit. The kitchen and bathrooms are neat and clean. There is also ample parking at New Heights Office Block. The building is near to main arterial routes and shopping centres. .