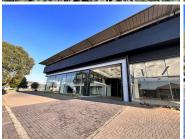

Large showroom space, naturally lit with a warehouse component for sale in the conveniently situated at Monument Commercial Centre based just off Hendrik Potgieter Road in the West Rand. This property boasts an attractive clean open plan space, with multiple breakaway offices, a kitchenette and bathroom facilities throughout the space. The unit boasts ample workshop space and parking bays for clients and tenants.

Monument Commercial Centre is close to all main arterial routes, shops and other amenities in the area.

Gross Area: 19531m2.

Sale Price: R108,400,000.00 excluding VAT.

Sale Price R108,400,000 Ex Vat

**Lease Period Available From** 