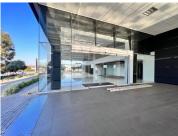

Large showroom space, naturally lit with a warehouse component for sale in the conveniently situated at Monument Commercial Centre based just off Hendrik Potgieter Road in the West Rand. This property boasts an attractive clean open plan space, with multiple breakaway offices, a kitchenette and bathroom facilities throughout the space. The unit boasts ample workshop space and parking bays for clients and tenants.

Monument Commercial Centre is close to all main arterial routes, shops and other amenities in the area.

Gross Area: 19531m2.

Sale Price: R108,400,000.00 excluding VAT.

Sale Price R108,400,000 Ex Vat

**Lease Period Available From** 