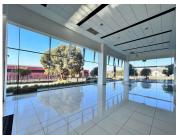

Large showroom space, naturally lit with a warehouse component for sale in the conveniently situated at Monument Commercial Centre based just off Hendrik Potgieter Road in the West Rand. This property boasts an attractive clean open plan space, with multiple breakaway offices, a kitchenette and bathroom facilities throughout the space. The unit boasts ample workshop space and parking bays for clients and tenants.

Monument Commercial Centre is close to all main arterial routes, shops and other amenities in the area.

Gross Area: 19531m2.

Sale Price: R108,400,000.00 excluding VAT.

Sale Price R108,400,000 Ex Vat

**Lease Period Available From** 