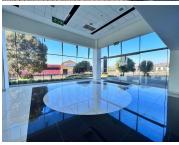

Large showroom space, naturally lit with a warehouse component for sale in the conveniently situated at Monument Commercial Centre based just off Hendrik Potgieter Road in the West Rand. This property boasts an attractive clean open plan space, with multiple breakaway offices, a kitchenette and bathroom facilities throughout the space. The unit boasts ample workshop space and parking bays for clients and tenants.