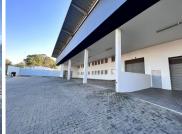

Large showroom space, naturally lit with a warehouse component for sale in the conveniently situated at Monument Commercial Centre based just off Hendrik Potgieter Road in the West Rand. This property boasts an attractive clean open plan space, with multiple breakaway offices, a kitchenette and bathroom facilities throughout the space. The unit boasts ample workshop space and parking bays for clients and tenants.

Monument Commercial Centre is close to all main arterial routes, shops and other amenities in the area.

Gross Area: 19531m2.

Sale Price: R108,400,000.00 excluding VAT.

Sale Price R108,400,000 Ex Vat

**Lease Period Available From** 