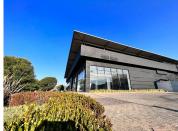

Large showroom space, naturally lit with a warehouse component for sale in the conveniently situated at Monument Commercial Centre based just off Hendrik Potgieter Road in the West Rand. This property boasts an attractive clean open plan space, with multiple breakaway offices, a kitchenette and bathroom facilities throughout the space. The unit boasts ample workshop space and parking bays for clients and tenants.

Monument Commercial Centre is close to all main arterial routes, shops and other amenities in the area.

Gross Area: 19531m2.

Sale Price: R108,400,000.00 excluding VAT.

Sale Price R108,400,000 Ex Vat

**Lease Period Available From** 