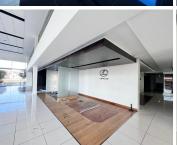

Large showroom space, naturally lit with a warehouse component for sale in the conveniently situated at Monument Commercial Centre based just off Hendrik Potgieter Road in the West Rand. This property boasts an attractive clean open plan space, with multiple breakaway offices, a kitchenette and bathroom facilities throughout the space. The unit boasts ample workshop space and parking bays for clients and tenants.

Monument Commercial Centre is close to all main arterial routes, shops and other amenities in the area.

Gross Area: 19531m2.

Sale Price: R108,400,000.00 excluding VAT.

Sale Price R108,400,000 Ex Vat

**Lease Period Available From** 