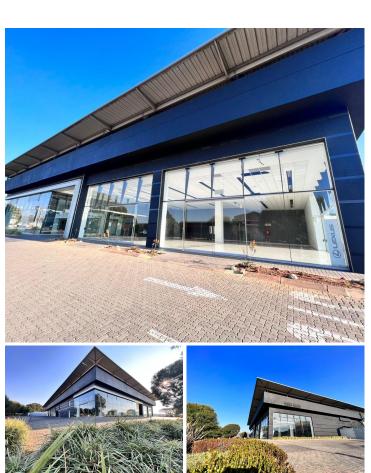

Large showroom space, naturally lit with a warehouse component for sale in the conveniently situated at Monument Commercial Centre based just off Hendrik Potgieter Road in the West Rand. This property boasts an attractive clean open plan space, with multiple breakaway offices, a kitchenette and bathroom facilities throughout the space. The unit boasts ample workshop space and parking bays for clients and tenants.

Monument Commercial Centre is close to all main arterial routes, shops and other amenities in the area.

Gross Area: 19531m2.

Sale Price: R108,400,000.00 excluding VAT.

Sale Price R108,400,000 Ex Vat

**Lease Period Available From** 