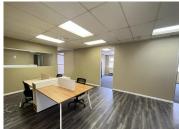

## 600 m<sup>2</sup>

Stratford Office Park has an entire block for sale. The block comprises of a ground-floor and a first-floor each measuring approximately 300sqm. The block is already fitted out allowing for tenants to easily move in and start operating. The unit consists of 2 open plan areas, a reception, a private kitchenette, large boardroom and private offices. The ground-floor is already tenanted out and has a long-term tenant in place, generating income. There is UPS backup but no water backup. Sale price: R8 590 000.00 excluding VAT. Price negotiable.