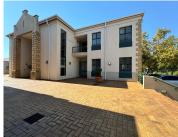

## 600 m<sup>2</sup>

Stratford Office Park has an entire block for sale. The block comprises of a ground-floor and a first-floor each measuring approximately 300sqm. The block is already fitted out allowing for tenants to easily move in and start operating. The unit consists of 2 open plan areas, a reception, a private kitchenette, large boardroom and private offices. The ground-floor is already tenanted out and has a long-term tenant in place, generating income. There is UPS backup but no water backup. Sale price: R8 590 000.00 excluding VAT. Price negotiable.