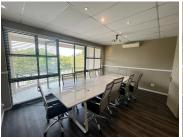

## 600 m<sup>2</sup>

Stratford Office Park has an entire block for sale. The block comprises of a ground-floor and a first-floor each measuring approximately 300sqm. The block is already fitted out allowing for tenants to easily move in and start operating. The unit consists of 2 open plan areas, a reception, a private kitchenette, large boardroom and private offices. The ground-floor is already tenanted out and has a long-term tenant in place, generating income. There is UPS backup but no water backup. Sale price: R8 590 000.00 excluding VAT. Price negotiable.