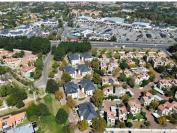

## R8,590,000

Stratford Office Park | Entire Block for Sale in Broadacres

## 600 m<sup>2</sup>

Stratford Office Park has an entire block for sale. The block comprises of a ground-floor and a first-floor each measuring approximately 300sqm. The block is already fitted out allowing for tenants to easily move in and start operating. The unit consists of 2 open plan areas, a reception, a private kitchenette, large boardroom and private offices. The ground-floor is already tenanted out and has a long-term tenant in place, generating income. There is UPS backup but no water backup. Sale price: R8 590 000.00 excluding VAT. Price negotiable.