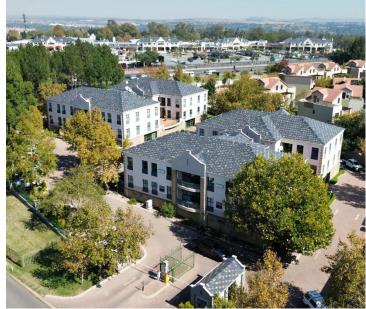

## R8,590,000

Stratford Office Park | Entire Block for Sale in Broadacres

## 600 m<sup>2</sup>

Stratford Office Park has an entire block for sale. The block comprises of a ground-floor and a first-floor each measuring approximately 300sqm. The block is already fitted out allowing for tenants to easily move in and start operating. The unit consists of 2 open plan areas, a reception, a private kitchenette, large boardroom and private offices. The ground-floor is already tenanted out and has a long-term tenant in place, generating income. There is UPS backup but no water backup. Sale price: R8 590 000.00 excluding VAT. Price negotiable.