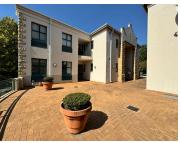

## 600 m<sup>2</sup>

Stratford Office Park has an entire block for sale. The block comprises of a ground-floor and a first-floor each measuring approximately 300sqm. The block is already fitted out allowing for tenants to easily move in and start operating. The unit consists of 2 open plan areas, a reception, a private kitchenette, large boardroom and private offices. The ground-floor is already tenanted out and has a long-term tenant in place, generating income. There is UPS backup but no water backup. Sale price: R8 590 000.00 excluding VAT. Price negotiable.