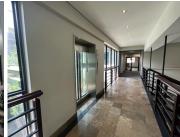

#### **Property Specs:**

Double volume reception, open plan areas, boardrooms, meeting rooms and individual offices.

A great plus is a private social outdoor area, including a large patio for tables and chairs plus braai.

There is fibre in the building, excellent 24 hr security, a back-up generator but no water backup.

There is a lift in the building, thereby supplying wheelchair access to the 1st floor.

It is partially tenanted should a purchaser be interested in income plus space for their own company.