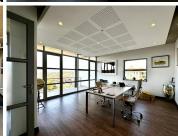

## R14,010,000

Coachmans Crossing Office Park | Prime Office Space for Sale in Bryanston

533 m<sup>2</sup>

This entire second floor is available for sale. The unit is already fitted out which allows a tenant to easily move in and start operating. Currently the floor is split between two tenants 1 x 170m2 & 1 x 363m2. Both leases are in place until 2025.

Both units consist of open plan areas, reception areas, a private kitchenette/bar, private bathrooms, boardroom and private offices over-looking Sandton. The office park has generator and water backup. There are 17 basement parking bays and 2 open parking bays.

Avaliable: Immediately.

Sale Price: R14 010 000.00 excluding VAT.

GLA size: 533m2. Balcony area: 139m2.

Sale Price R14,010,000 Ex Vat

Lease Period Available From -

| Floor Size m <sup>2</sup> | 533        | Security         | Yes |
|---------------------------|------------|------------------|-----|
| Parking Bays              | -          | Air Conditioning | Yes |
| Title                     | -          | Generator        | -   |
| Zoning                    | Commercial | Fibre            | -   |