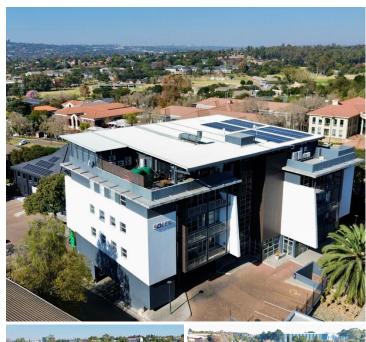

## OFFICEPLACE

## R14,010,000

Coachmans Crossing Office Park | Prime Office Space for Sale in Bryanston

533 m<sup>2</sup>

This entire second floor is available for sale. The unit is already fitted out which allows a tenant to easily move in and start operating. Currently the floor is split between two tenants 1 x 170m2 & 1 x 363m2. Both leases are in place until 2025.

Both units consist of open plan areas, reception areas, a private kitchenette/bar, private bathrooms, boardroom and private offices over-looking Sandton. The office park has generator and water backup. There are 17 basement parking bays and 2 open parking bays.

Avaliable: Immediately.

Sale Price: R14 010 000.00 excluding VAT.

GLA size: 533m2. Balcony area: 139m2.

Sale Price R14,010,000 Ex Vat

Lease Period Available From -

| Floor Size m <sup>2</sup> | 533        | Security         | Yes |
|---------------------------|------------|------------------|-----|
| Parking Bays              | -          | Air Conditioning | Yes |
| Title                     | -          | Generator        | -   |
| Zoning                    | Commercial | Fibre            | -   |