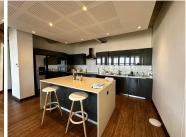

Both units consist of open plan areas, reception areas, a private kitchenette/bar, private bathrooms, boardroom and private offices over-looking Sandton. The office park has generator and water backup. There are 17 basement parking bays and 2 open parking bays.