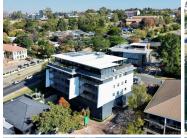

## OFFICEPLACE

## R14,010,000

Coachmans Crossing Office Park | Prime Office Space for Sale in Bryanston

533 m<sup>2</sup>

This entire second floor is available for sale. The unit is already fitted out which allows a tenant to easily move in and start operating. Currently the floor is split between two tenants 1 x 170m2 & 1 x 363m2. Both leases are in place until 2025.

Both units consist of open plan areas, reception areas, a private kitchenette/bar, private bathrooms, boardroom and private offices over-looking Sandton. The office park has generator and water backup. There are 17 basement parking bays and 2 open parking bays.

Avaliable: Immediately.

Sale Price: R14 010 000.00 excluding VAT.

GLA size: 533m2. Balcony area: 139m2.

Sale Price R14,010,000 Ex Vat

Lease Period Available From -

| Floor Size m <sup>2</sup> | 533        | Security         | Yes |
|---------------------------|------------|------------------|-----|
| Parking Bays              | -          | Air Conditioning | Yes |
| Title                     | -          | Generator        | -   |
| Zoning                    | Commercial | Fibre            | -   |