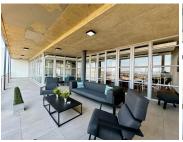

## R14,010,000

Coachmans Crossing Office Park | Prime Office Space for Sale in Bryanston

533 m<sup>2</sup>

This entire second floor is available for sale. The unit is already fitted out which allows a tenant to easily move in and start operating. Currently the floor is split between two tenants 1 x 170m2 & 1 x 363m2. Both leases are in place until 2025.

Both units consist of open plan areas, reception areas, a private kitchenette/bar, private bathrooms, boardroom and private offices over-looking Sandton. The office park has generator and water backup. There are 17 basement parking bays and 2 open parking bays.

Avaliable: Immediately.

Sale Price: R14 010 000.00 excluding VAT.

GLA size: 533m2. Balcony area: 139m2.

Sale Price R14,010,000 Ex Vat

Lease Period Available From -

| Floor Size m <sup>2</sup> | 533        | Security         | Yes |
|---------------------------|------------|------------------|-----|
| Parking Bays              | -          | Air Conditioning | Yes |
| Title                     | -          | Generator        | -   |
| Zoning                    | Commercial | Fibre            | -   |