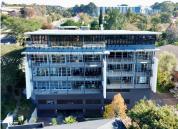

## OFFICEPLACE

## R14,010,000

Coachmans Crossing Office Park | Prime Office Space for Sale in Bryanston

533 m<sup>2</sup>

This entire second floor is available for sale. The unit is already fitted out which allows a tenant to easily move in and start operating. Currently the floor is split between two tenants 1 x 170m2 & 1 x 363m2. Both leases are in place until 2025.

Both units consist of open plan areas, reception areas, a private kitchenette/bar, private bathrooms, boardroom and private offices over-looking Sandton. The office park has generator and water backup. There are 17 basement parking bays and 2 open parking bays.

Avaliable: Immediately.

Sale Price: R14 010 000.00 excluding VAT.

GLA size: 533m2. Balcony area: 139m2.

Sale Price R14,010,000 Ex Vat

Lease Period Available From -

| Floor Size m <sup>2</sup> | 533        | Security         | Yes |
|---------------------------|------------|------------------|-----|
| Parking Bays              | -          | Air Conditioning | Yes |
| Title                     | -          | Generator        | -   |
| Zoning                    | Commercial | Fibre            | -   |