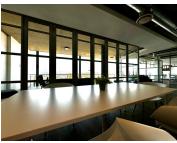

Both units consist of open plan areas, reception areas, a private kitchenette/bar, private bathrooms, boardroom and private offices over-looking Sandton. The office park has generator and water backup. There are 17 basement parking bays and 2 open parking bays.