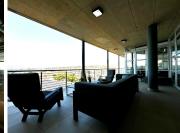

## R14,010,000

Coachmans Crossing Office Park | Prime Office Space for Sale in Bryanston

533 m<sup>2</sup>

This entire second floor is available for sale. The unit is already fitted out which allows a tenant to easily move in and start operating. Currently the floor is split between two tenants 1 x 170m2 & 1 x 363m2. Both leases are in place until 2025.

Both units consist of open plan areas, reception areas, a private kitchenette/bar, private bathrooms, boardroom and private offices over-looking Sandton. The office park has generator and water backup. There are 17 basement parking bays and 2 open parking bays.

Avaliable: Immediately.

Sale Price: R14 010 000.00 excluding VAT.

GLA size: 533m2. Balcony area: 139m2.

Sale Price R14,010,000 Ex Vat

Lease Period Available From -

| Floor Size m <sup>2</sup> | 533        | Security         | Yes |
|---------------------------|------------|------------------|-----|
| Parking Bays              | -          | Air Conditioning | Yes |
| Title                     | -          | Generator        | -   |
| Zoning                    | Commercial | Fibre            | -   |