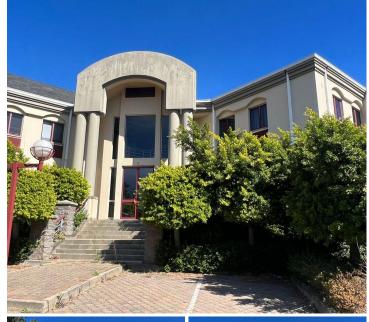

## 800 m<sup>2</sup>

Prime commercial building measuring 800sqm available for purchase in Edenburg. The space consists of different sections of offices with air-conditioning throughout. There are plenty of parking bays - open and shade net for staff and visitors.

Brilliant natural lighting flows throughout the space. Situated in a central and convenient position within close proximity to main roads, highways, amenities as well as various public transportation systems that are nearby and easily accessible.