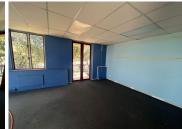

## 800 m<sup>2</sup>

Prime commercial building measuring 800sqm available for purchase in Edenburg. The space consists of different sections of offices with air-conditioning throughout. There are plenty of parking bays - open and shade net for staff and visitors.

Brilliant natural lighting flows throughout the space. Situated in a central and convenient position within close proximity to main roads, highways, amenities as well as various public transportation systems that are nearby and easily accessible.