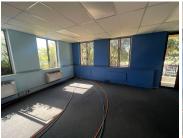

## 800 m<sup>2</sup>

Prime commercial building measuring 800sqm available for purchase in Edenburg. The space consists of different sections of offices with air-conditioning throughout. There are plenty of parking bays - open and shade net for staff and visitors.

Brilliant natural lighting flows throughout the space. Situated in a central and convenient position within close proximity to main roads, highways, amenities as well as various public transportation systems that are nearby and easily accessible.