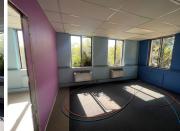

## 800 m<sup>2</sup>

Prime commercial building measuring 800sqm available for purchase in Edenburg. The space consists of different sections of offices with air-conditioning throughout. There are plenty of parking bays - open and shade net for staff and visitors.

Brilliant natural lighting flows throughout the space. Situated in a central and convenient position within close proximity to main roads, highways, amenities as well as various public transportation systems that are nearby and easily accessible.