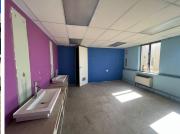

## 800 m<sup>2</sup>

Prime commercial building measuring 800sqm available for purchase in Edenburg. The space consists of different sections of offices with air-conditioning throughout. There are plenty of parking bays - open and shade net for staff and visitors.

Brilliant natural lighting flows throughout the space. Situated in a central and convenient position within close proximity to main roads, highways, amenities as well as various public transportation systems that are nearby and easily accessible.