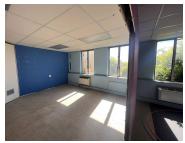

## 800 m<sup>2</sup>

Prime commercial building measuring 800sqm available for purchase in Edenburg. The space consists of different sections of offices with air-conditioning throughout. There are plenty of parking bays - open and shade net for staff and visitors.

Brilliant natural lighting flows throughout the space. Situated in a central and convenient position within close proximity to main roads, highways, amenities as well as various public transportation systems that are nearby and easily accessible.