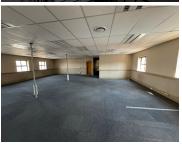

## R9,000,000

1 Wessel Road | Premium Office Space for Sale in Edenburg, Sandton

881 m<sup>2</sup>

This 881m² office space in Edenburg offers a versatile layout with open-plan and partitioned offices. Priced at R9 million excluding VAT, the property features carpeted floors, ample natural light, standard office lighting, air conditioning, and plenty of parking.