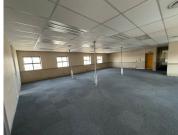

## R9,000,000

1 Wessel Road | Premium Office Space for Sale in Edenburg, Sandton

881 m<sup>2</sup>

This 881m² office space in Edenburg offers a versatile layout with open-plan and partitioned offices. Priced at R9 million excluding VAT, the property features carpeted floors, ample natural light, standard office lighting, air conditioning, and plenty of parking.