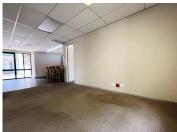

## R4,000,000

Stratford Office Park | Pristine Office Space for Sale in **Fourways** 

300 m<sup>2</sup>

This entire ground floor unit in Stratford Office Park is available for sale. The unit is already fitted out which allows a tenant to easily move in and get operating. This unit is fitted out with 2 open plan areas, a reception, a private kitchenette, private bar, large boardroom and private offices. There is no generator or water backup. Sale price R4 000 000.00 excluding VAT.

Stratford Office Park is close all main arterial routes, shops and other amenities in the area.

Sale Price R4,000,000 Ex Vat

**Lease Period Available From** 

| Floor Size m <sup>2</sup> | 300        | Security         | Yes |
|---------------------------|------------|------------------|-----|
| Parking Bays              | -          | Air Conditioning | Yes |
| Title                     | -          | Generator        | -   |
| Zoning                    | Commercial | Fibre            | -   |