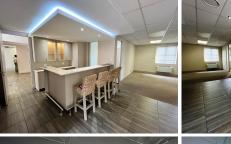

## R4,000,000

Stratford Office Park | Pristine Office Space for Sale in **Fourways** 

300 m<sup>2</sup>

This entire ground floor unit in Stratford Office Park is available for sale. The unit is already fitted out which allows a tenant to easily move in and get operating. This unit is fitted out with 2 open plan areas, a reception, a private kitchenette, private bar, large boardroom and private offices. There is no generator or water backup. Sale price R4 000 000.00 excluding VAT.