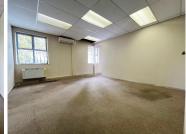

## R4,000,000

Stratford Office Park | Pristine Office Space for Sale in **Fourways** 

300 m<sup>2</sup>

This entire ground floor unit in Stratford Office Park is available for sale. The unit is already fitted out which allows a tenant to easily move in and get operating. This unit is fitted out with 2 open plan areas, a reception, a private kitchenette, private bar, large boardroom and private offices. There is no generator or water backup. Sale price R4 000 000.00 excluding VAT.

Stratford Office Park is close all main arterial routes, shops and other amenities in the area.

Sale Price R4,000,000 Ex Vat

**Lease Period Available From** 

| Floor Size m <sup>2</sup> | 300        | Security         | Yes |
|---------------------------|------------|------------------|-----|
| Parking Bays              | -          | Air Conditioning | Yes |
| Title                     | -          | Generator        | -   |
| Zoning                    | Commercial | Fibre            | -   |