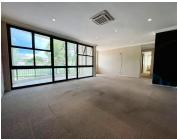

## R4,000,000

Stratford Office Park | Pristine Office Space for Sale in **Fourways** 

300 m<sup>2</sup>

This entire ground floor unit in Stratford Office Park is available for sale. The unit is already fitted out which allows a tenant to easily move in and get operating. This unit is fitted out with 2 open plan areas, a reception, a private kitchenette, private bar, large boardroom and private offices. There is no generator or water backup. Sale price R4 000 000.00 excluding VAT.

Stratford Office Park is close all main arterial routes, shops and other amenities in the area.

Sale Price R4,000,000 Ex Vat

**Lease Period Available From** 

| Floor Size m <sup>2</sup> | 300        | Security         | Yes |
|---------------------------|------------|------------------|-----|
| Parking Bays              | -          | Air Conditioning | Yes |
| Title                     | -          | Generator        | -   |
| Zoning                    | Commercial | Fibre            | -   |