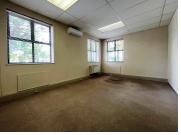

## R4,000,000

Stratford Office Park | Pristine Office Space for Sale in **Fourways** 

300 m<sup>2</sup>

This entire ground floor unit in Stratford Office Park is available for sale. The unit is already fitted out which allows a tenant to easily move in and get operating. This unit is fitted out with 2 open plan areas, a reception, a private kitchenette, private bar, large boardroom and private offices. There is no generator or water backup. Sale price R4 000 000.00 excluding VAT.

Stratford Office Park is close all main arterial routes, shops and other amenities in the area.

Sale Price R4,000,000 Ex Vat

**Lease Period Available From** 

| Floor Size m <sup>2</sup> | 300        | Security         | Yes |
|---------------------------|------------|------------------|-----|
| Parking Bays              | -          | Air Conditioning | Yes |
| Title                     | -          | Generator        | -   |
| Zoning                    | Commercial | Fibre            | -   |