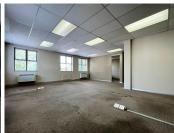

## R4,000,000

Stratford Office Park | Pristine Office Space for Sale in **Fourways** 

300 m<sup>2</sup>

This entire ground floor unit in Stratford Office Park is available for sale. The unit is already fitted out which allows a tenant to easily move in and get operating. This unit is fitted out with 2 open plan areas, a reception, a private kitchenette, private bar, large boardroom and private offices. There is no generator or water backup. Sale price R4 000 000.00 excluding VAT.

Stratford Office Park is close all main arterial routes, shops and other amenities in the area.

Sale Price R4,000,000 Ex Vat

**Lease Period Available From** 

| Floor Size m <sup>2</sup> | 300        | Security         | Yes |
|---------------------------|------------|------------------|-----|
| Parking Bays              | -          | Air Conditioning | Yes |
| Title                     | -          | Generator        | -   |
| Zoning                    | Commercial | Fibre            | -   |