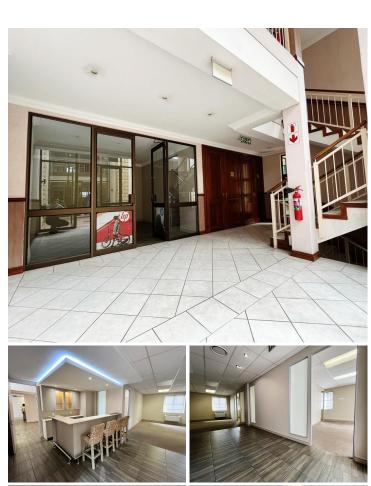

## R4,000,000

Stratford Office Park | Pristine Office Space for Sale in **Fourways** 

300 m<sup>2</sup>

This entire ground floor unit in Stratford Office Park is available for sale. The unit is already fitted out which allows a tenant to easily move in and get operating. This unit is fitted out with 2 open plan areas, a reception, a private kitchenette, private bar, large boardroom and private offices. There is no generator or water backup. Sale price R4 000 000.00 excluding VAT.

Stratford Office Park is close all main arterial routes, shops and other amenities in the area.

Sale Price R4,000,000 Ex Vat

**Lease Period Available From** 

| Floor Size m <sup>2</sup> | 300        | Security         | Yes |
|---------------------------|------------|------------------|-----|
| Parking Bays              | -          | Air Conditioning | Yes |
| Title                     | -          | Generator        | -   |
| Zoning                    | Commercial | Fibre            | -   |