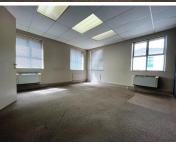

## R4,000,000

Stratford Office Park | Pristine Office Space for Sale in **Fourways** 

300 m<sup>2</sup>

This entire ground floor unit in Stratford Office Park is available for sale. The unit is already fitted out which allows a tenant to easily move in and get operating. This unit is fitted out with 2 open plan areas, a reception, a private kitchenette, private bar, large boardroom and private offices. There is no generator or water backup. Sale price R4 000 000.00 excluding VAT.

Stratford Office Park is close all main arterial routes, shops and other amenities in the area.

Sale Price R4,000,000 Ex Vat

**Lease Period Available From** 

| Floor Size m <sup>2</sup> | 300        | Security         | Yes |
|---------------------------|------------|------------------|-----|
| Parking Bays              | -          | Air Conditioning | Yes |
| Title                     | -          | Generator        | -   |
| Zoning                    | Commercial | Fibre            | -   |