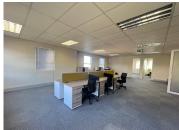

## 600 m<sup>2</sup>

Tenanted free hold office building for sale in Fourways Waterford Office Park. Building GLA is split between the ground and the first floor. Total building GLA: 600m2, Erf: 905m2. The building is laid out with 4 pockets, currently 3 of the 4 pockets are tenanted. This is a 2-Storey building with current vacancy rate: approximately 25%. The property is registered in a VAT register entity.