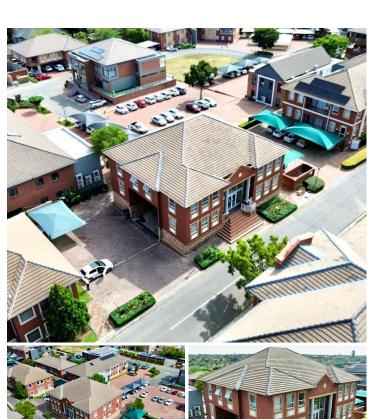

## R10,000,000

Waterford Office Park | Prime Office Space for Sale in **Fourways** 

## 600 m<sup>2</sup>

Tenanted free hold office building for sale in Fourways Waterford Office Park. Building GLA is split between the ground and the first floor. Total building GLA: 600m2, Erf: 905m2. The building is laid out with 4 pockets, currently 3 of the 4 pockets are tenanted. This is a 2-Storey building with current vacancy rate: approximately 25%. The property is registered in a VAT register entity.

There is fibre internet connection in the building and generator backup. No water backup available. Parking is split between open, covered and basement. There are 10 basement parking bays. There are 2 store rooms in total measuring 40.8m2.