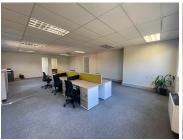

## 600 m<sup>2</sup>

Tenanted free hold office building for sale in Fourways Waterford Office Park. Building GLA is split between the ground and the first floor. Total building GLA: 600m2, Erf: 905m2. The building is laid out with 4 pockets, currently 3 of the 4 pockets are tenanted. This is a 2-Storey building with current vacancy rate: approximately 25%. The property is registered in a VAT register entity.

There is fibre internet connection in the building and generator backup. No water backup available. Parking is split between open, covered and basement. There are 10 basement parking bays. There are 2 store rooms in total measuring 40.8m2.