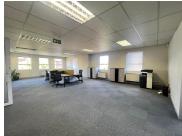

## 600 m<sup>2</sup>

Tenanted free hold office building for sale in Fourways Waterford Office Park. Building GLA is split between the ground and the first floor. Total building GLA: 600m2, Erf: 905m2. The building is laid out with 4 pockets, currently 3 of the 4 pockets are tenanted. This is a 2-Storey building with current vacancy rate: approximately 25%. The property is registered in a VAT register entity.