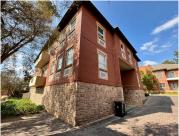

## R10,000,000

Waterford Office Park | Prime Office Space for Sale in **Fourways** 

## 600 m<sup>2</sup>

Tenanted free hold office building for sale in Fourways Waterford Office Park. Building GLA is split between the ground and the first floor. Total building GLA: 600m2, Erf: 905m2. The building is laid out with 4 pockets, currently 3 of the 4 pockets are tenanted. This is a 2-Storey building with current vacancy rate: approximately 25%. The property is registered in a VAT register entity.