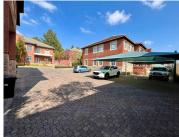

## 600 m<sup>2</sup>

Tenanted free hold office building for sale in Fourways Waterford Office Park. Building GLA is split between the ground and the first floor. Total building GLA: 600m2, Erf: 905m2. The building is laid out with 4 pockets, currently 3 of the 4 pockets are tenanted. This is a 2-Storey building with current vacancy rate: approximately 25%. The property is registered in a VAT register entity.

There is fibre internet connection in the building and generator backup. No water backup available. Parking is split between open, covered and basement. There are 10 basement parking bays. There are 2 store rooms in total measuring 40.8m2.