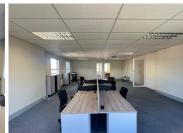

## 600 m<sup>2</sup>

Tenanted free hold office building for sale in Fourways Waterford Office Park. Building GLA is split between the ground and the first floor. Total building GLA: 600m2, Erf: 905m2. The building is laid out with 4 pockets, currently 3 of the 4 pockets are tenanted. This is a 2-Storey building with current vacancy rate: approximately 25%. The property is registered in a VAT register entity.

There is fibre internet connection in the building and generator backup. No water backup available. Parking is split between open, covered and basement. There are 10 basement parking bays. There are 2 store rooms in total measuring 40.8m2.