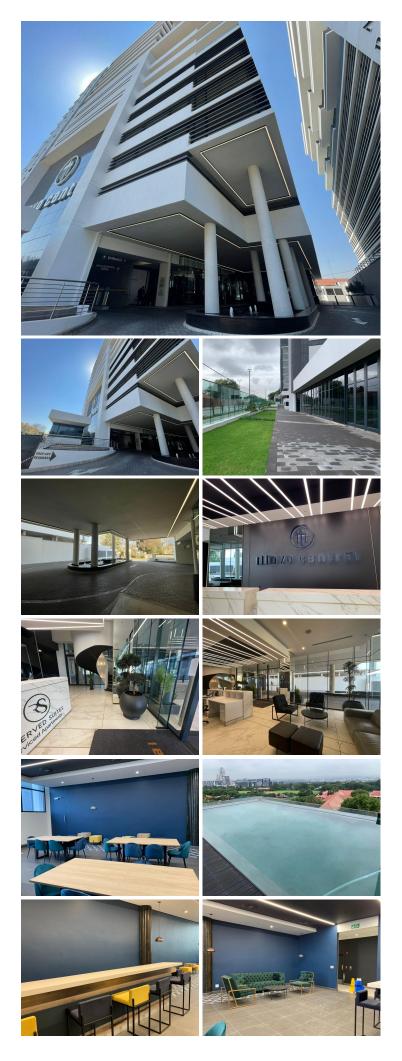

## 251 m<sup>2</sup>

Illovo Central is a prime development situated in the Illovo business node. The building is ideally located just off the Oxford main road, allowing for quick and easy accessibility and navigation to the development.

The unit available is white-boxed and features standard airconditioning and lighting. There are ample windows which provide great natural light within, as well as fantastic views of the Illovo surrounds. The unit includes 11 parking bays in the price, as well as 11 gym access memberships.

#### Sale Price Lease Period **Available From**

R6,902,500 Ex Vat

| Floor Size m <sup>2</sup> | 251             | Security         | Yes |
|---------------------------|-----------------|------------------|-----|
| Parking Bays              | -               | Air Conditioning | Yes |
| Title                     | Sectional Title | Generator        | -   |
| Zoning                    | Commercial      | Fibre            | -   |