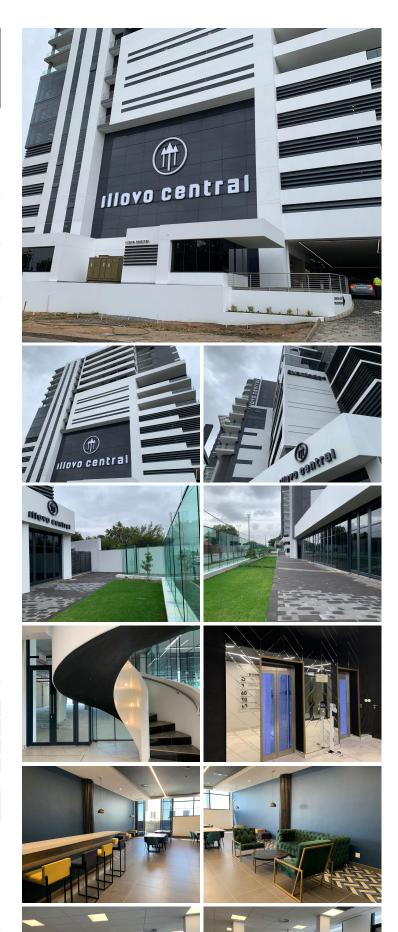

## R10,642,500

Prime sectional title office unit available for sale in Illovo

387 m<sup>2</sup>

Illovo Central is a prime development situated in the Illovo business node. The building is ideally located just off the Oxford main road, allowing for quick and easy accessibility and navigation to the development.

The unit available is white-boxed and features standard air-conditioning and lighting. There are ample windows which provide great natural light within, as well as fantastic views of the Illovo surrounds. The unit includes 22 parking bays in the price. There is a balcony of 40sqm which is an additional R10,000/sqm.