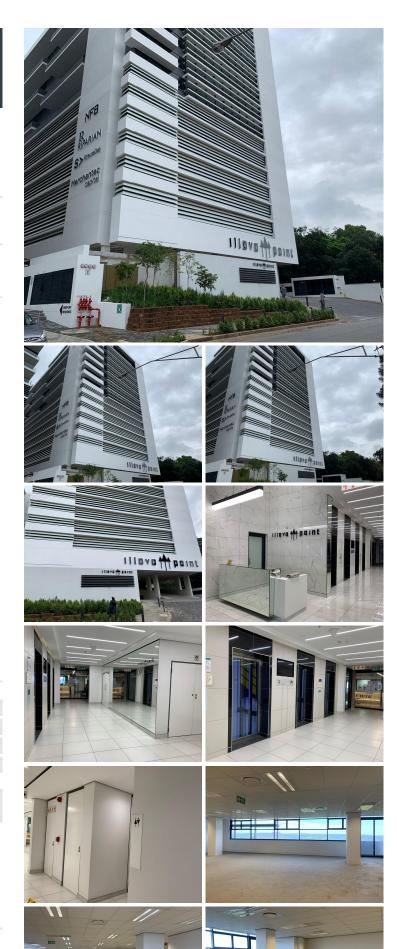

## 452 m<sup>2</sup>

Illovo Point is a sought-after commercial building situated in the heart of Illovo. The building consists of 16 storeys and has a modern architectural design. This energy efficient building has motion light sensors, a heating system and a standby generator and water.

This is a white-boxed unit that can be fitted out to client specification.

There is 16 basement parking available at R1,000.00 per bay ex VAT.

Sale Price R9,040,000 Ex Vat

Lease Period Available From -

| Floor Size m <sup>2</sup> | 452        | Security         | Yes |
|---------------------------|------------|------------------|-----|
| Parking Bays              | -          | Air Conditioning | Yes |
| Title                     | -          | Generator        | -   |
| Zoning                    | Commercial | Fibre            | -   |