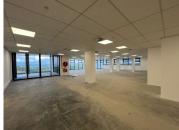

## 406 m<sup>2</sup>

Illovo Central is a prime development situated in the Illovo business node. The building is ideally located just off the Oxford main road, allowing for quick and easy accessibility and navigation to the development.

The unit available is white-boxed and features standard airconditioning and lighting. The ample windows which provide great natural light within, as well as fantastic views of the Illovo surrounds.

Sale Price R11,600,000 Ex Vat