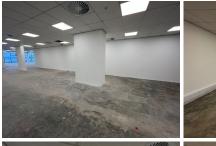

The unit available is white-boxed and features standard airconditioning and lighting. The ample windows which provide great natural light within, as well as fantastic views of the Illovo surrounds.

Sale Price R11,600,000 Ex Vat