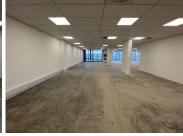

## 406 m<sup>2</sup>

Illovo Central is a prime development situated in the Illovo business node. The building is ideally located just off the Oxford main road, allowing for quick and easy accessibility and navigation to the development.

The unit available is white-boxed and features standard airconditioning and lighting. The ample windows which provide great natural light within, as well as fantastic views of the Illovo surrounds.

Sale Price R11,600,000 Ex Vat