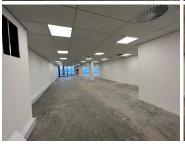

## 406 m<sup>2</sup>

Illovo Central is a prime development situated in the Illovo business node. The building is ideally located just off the Oxford main road, allowing for quick and easy accessibility and navigation to the development.

The unit available is white-boxed and features standard airconditioning and lighting. The ample windows which provide great natural light within, as well as fantastic views of the Illovo surrounds.

Sale Price R11,600,000 Ex Vat