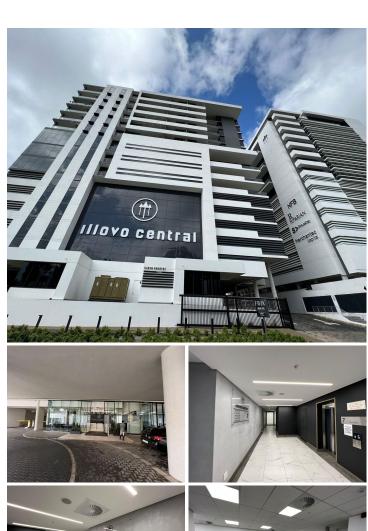

## 406 m<sup>2</sup>

Illovo Central is a prime development situated in the Illovo business node. The building is ideally located just off the Oxford main road, allowing for quick and easy accessibility and navigation to the development.

The unit available is white-boxed and features standard airconditioning and lighting. The ample windows which provide great natural light within, as well as fantastic views of the Illovo surrounds.

Sale Price R11,600,000 Ex Vat