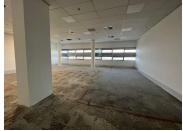

The development comprises A-Grade office space, retail and 152 luxury apartments with jaw-dropping views of the Sandton skyline to the North East and the Magaliesburg Mountains to the West.

This 143sqm unit available for sale that can be fitted to tenant specification and features standard air-conditioning and lighting. The ample windows which provide great natural light within, as well as fantastic views of the Illovo surrounds.

The building is ideally located just off the Oxford main road, allowing for quick and easy accessibility and navigation to the development.

Sale Price R3,932,500 Ex Vat

Lease Period
Available From

| Floor Size m <sup>2</sup> | 143        | Security         | Yes |
|---------------------------|------------|------------------|-----|
| Parking Bays              | -          | Air Conditioning | Yes |
| Title                     | -          | Generator        | -   |
| Zoning                    | Commercial | Fibre            | -   |