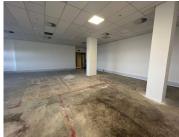

The development comprises A-Grade office space, retail and 152 luxury apartments with jaw-dropping views of the Sandton skyline to the North East and the Magaliesburg Mountains to the West.

This 143sqm unit available for sale that can be fitted to tenant specification and features standard air-conditioning and lighting. The ample windows which provide great natural light within, as well as fantastic views of the Illovo surrounds.

The building is ideally located just off the Oxford main road, allowing for quick and easy accessibility and navigation to the development.

Sale Price R3,932,500 Ex Vat

Lease Period
Available From

| Floor Size m <sup>2</sup> | 143        | Security         | Yes |
|---------------------------|------------|------------------|-----|
| Parking Bays              | -          | Air Conditioning | Yes |
| Title                     | -          | Generator        | -   |
| Zoning                    | Commercial | Fibre            | -   |