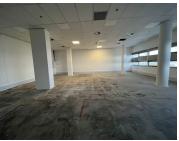

The development comprises A-Grade office space, retail and 152 luxury apartments with jaw-dropping views of the Sandton skyline to the North East and the Magaliesburg Mountains to the West.

This 143sqm unit available for sale that can be fitted to tenant specification and features standard air-conditioning and lighting. The ample windows which provide great natural light within, as well as fantastic views of the Illovo surrounds.

The building is ideally located just off the Oxford main road, allowing for quick and easy accessibility and navigation to the development.

Sale Price R3,932,500 Ex Vat

Lease Period
Available From

| Floor Size m <sup>2</sup> | 143        | Security         | Yes |
|---------------------------|------------|------------------|-----|
| Parking Bays              | -          | Air Conditioning | Yes |
| Title                     | -          | Generator        | -   |
| Zoning                    | Commercial | Fibre            | -   |