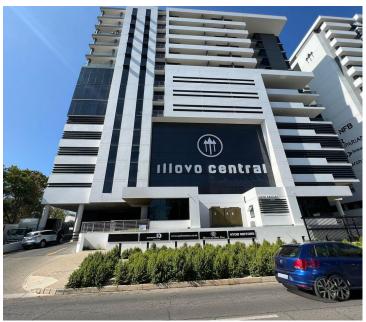

## R3,932,500

Sectional Title Unit for Sale in Illovo | Sandton | Illovo Central | Johannesburg

143 m<sup>2</sup>

Illovo Central is a 16-storey mixed-use development bounded by Rivonia and Melville Roads, making it perfectly located between Sandton and Rosebank business nodes with easy access to the Sandton Gautrain station.

The development comprises A-Grade office space, retail and 152 luxury apartments with jaw-dropping views of the Sandton skyline to the North East and the Magaliesburg Mountains to the West.

This 143sqm unit available for sale that can be fitted to tenant specification and features standard air-conditioning and lighting. The ample windows which provide great natural light within, as well as fantastic views of the Illovo surrounds.

The building is ideally located just off the Oxford main road, allowing for quick and easy accessibility and navigation to the development.

Sale Price R3,932,500 Ex Vat

Lease Period
Available From

| Floor Size m <sup>2</sup> | 143        | Security         | Yes |
|---------------------------|------------|------------------|-----|
| Parking Bays              | -          | Air Conditioning | Yes |
| Title                     | -          | Generator        | -   |
| Zoning                    | Commercial | Fibre            | -   |