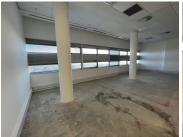

The development comprises A-Grade office space, retail and 152 luxury apartments with jaw-dropping views of the Sandton skyline to the North East and the Magaliesburg Mountains to the West.

This 143sqm unit available for sale that can be fitted to tenant specification and features standard air-conditioning and lighting. The ample windows which provide great natural light within, as well as fantastic views of the Illovo surrounds.

The building is ideally located just off the Oxford main road, allowing for quick and easy accessibility and navigation to the development.

Sale Price R3,932,500 Ex Vat

Lease Period
Available From

| Floor Size m <sup>2</sup> | 143        | Security         | Yes |
|---------------------------|------------|------------------|-----|
| Parking Bays              | -          | Air Conditioning | Yes |
| Title                     | -          | Generator        | -   |
| Zoning                    | Commercial | Fibre            | -   |