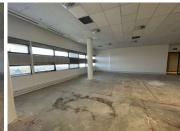

The development comprises A-Grade office space, retail and 152 luxury apartments with jaw-dropping views of the Sandton skyline to the North East and the Magaliesburg Mountains to the West.

This 143sqm unit available for sale that can be fitted to tenant specification and features standard air-conditioning and lighting. The ample windows which provide great natural light within, as well as fantastic views of the Illovo surrounds.

The building is ideally located just off the Oxford main road, allowing for quick and easy accessibility and navigation to the development.

Sale Price R3,932,500 Ex Vat

Lease Period
Available From

| Floor Size m <sup>2</sup> | 143        | Security         | Yes |
|---------------------------|------------|------------------|-----|
| Parking Bays              | -          | Air Conditioning | Yes |
| Title                     | -          | Generator        | -   |
| Zoning                    | Commercial | Fibre            | -   |