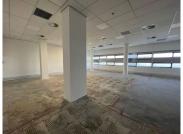

The development comprises A-Grade office space, retail and 152 luxury apartments with jaw-dropping views of the Sandton skyline to the North East and the Magaliesburg Mountains to the West.

This 143sqm unit available for sale that can be fitted to tenant specification and features standard air-conditioning and lighting. The ample windows which provide great natural light within, as well as fantastic views of the Illovo surrounds.

The building is ideally located just off the Oxford main road, allowing for quick and easy accessibility and navigation to the development.

Sale Price R3,932,500 Ex Vat

Lease Period
Available From

| Floor Size m <sup>2</sup> | 143        | Security         | Yes |
|---------------------------|------------|------------------|-----|
| Parking Bays              | -          | Air Conditioning | Yes |
| Title                     | -          | Generator        | -   |
| Zoning                    | Commercial | Fibre            | -   |