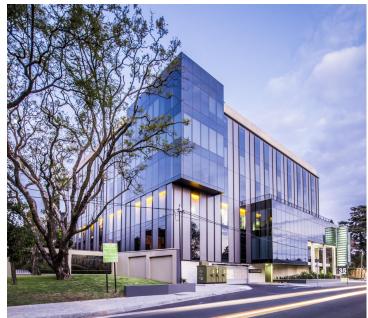

## R25,206,450

PRIME P GRADE DEVELOPMENT IN ILLOVO

693 m<sup>2</sup>

This is a green rated building situated in a prominent location in the heart of Illovo. The development has fantastic exposure, central and is within 2km from the Gautrain bus stop. Thrupps Centre is around the corner with with easy access to Rosebank and highways.

This is a 693/sqm space with unrivalled views. There is ample parking available at an additional cost. There is a 1000/sqm available to occupy as well as a 405/sqm already with tenants in place of various lease terms. Perfect office location.