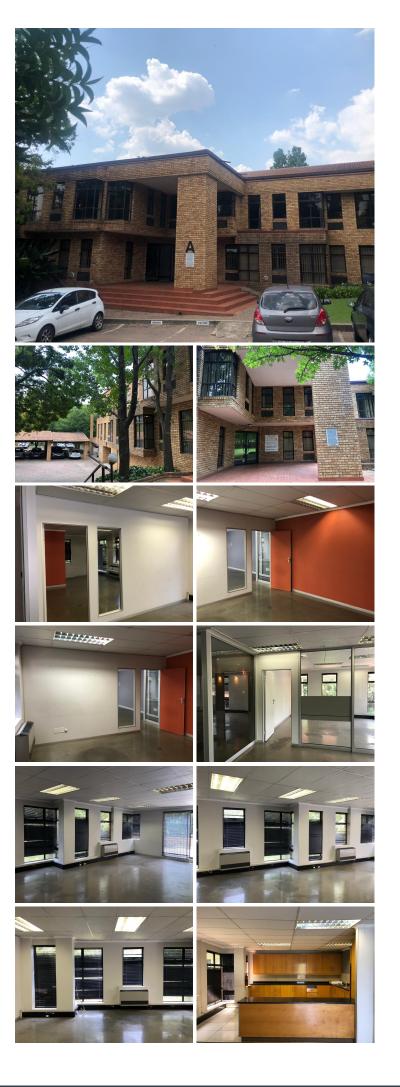

## **2300** m<sup>2</sup>

There are two office blocks of 2,300/sqm for sale situated just outside of Kramerville in a busy and well known business node. This is a fantastic investment opportunity with tenants in place. Ample parking is available for both tenant and visitor.

The office park is within a peaceful environment and boasts plenty of greenery and beautiful gardens and is situated on the Gautrain bus route near the M1 Marlboro off-ramp. An ideal Sandton address without the hassle of CBD traffic.

### Sale Price Lease Period Available From

R25,000,000 Ex Vat

| Floor Size m <sup>2</sup> | 2300       | Security         | Yes |
|---------------------------|------------|------------------|-----|
| Parking Bays              | -          | Air Conditioning | Yes |
| Title                     | -          | Generator        | -   |
| Zoning                    | Commercial | Fibre            | -   |
|                           |            |                  |     |