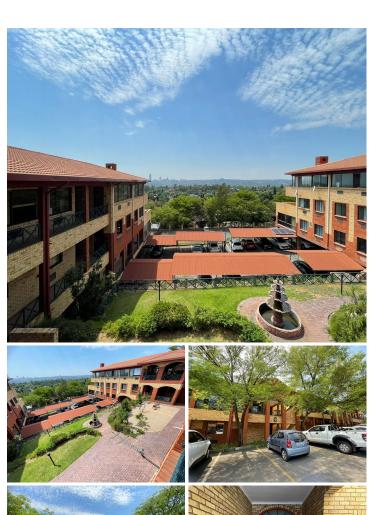

## R1,700,000

Sandton View Office Park | Sectional title office for sale in Lyme Park

213 m<sup>2</sup>

This is a spacious sectional title office on the first floor that consists of 2 offices; Open plan work area; Boardroom; 2x Balconies; with laminated flooring; and Communal area ablution. Two units measuring 87sqm & 127sqm respectively.

The park provides access from Conduit Street, and a new entrance is in the works from Hilldrop Road through Hurlingham Manor. In close proximity to Bram Fischer Drive and William Nicol.

Sale Price: R1 700 000 excluding VAT.