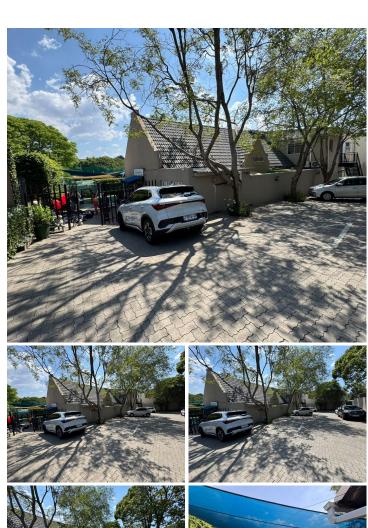

## R6,500,000

School Space for Sale at 98 4th Street, Parkmore, Sandton

## 420 m<sup>2</sup>

This exceptional 420 sqm property in the heart of Parkmore, Sandton, is the perfect location for an educational institution or similar establishment. The space is thoughtfully designed to cater to diverse needs, featuring a welcoming reception area, modern bathroom and kitchen facilities, and expansive open-plan sections. Neat flooring and standard lighting fixtures are complemented by ample natural light, creating a bright and inviting environment conducive to learning. Outside, a large, versatile area offers additional possibilities for activities or future expansion, while ample parking ensures convenience for staff and visitors alike.

Sale Price R6,500,000 Ex Vat

Lease Period Available From -

| Floor Size m <sup>2</sup> | 420        | Security         | Yes |
|---------------------------|------------|------------------|-----|
| Parking Bays              | -          | Air Conditioning | Yes |
| Title                     | -          | Generator        | -   |
| Zoning                    | Commercial | Fibre            | -   |