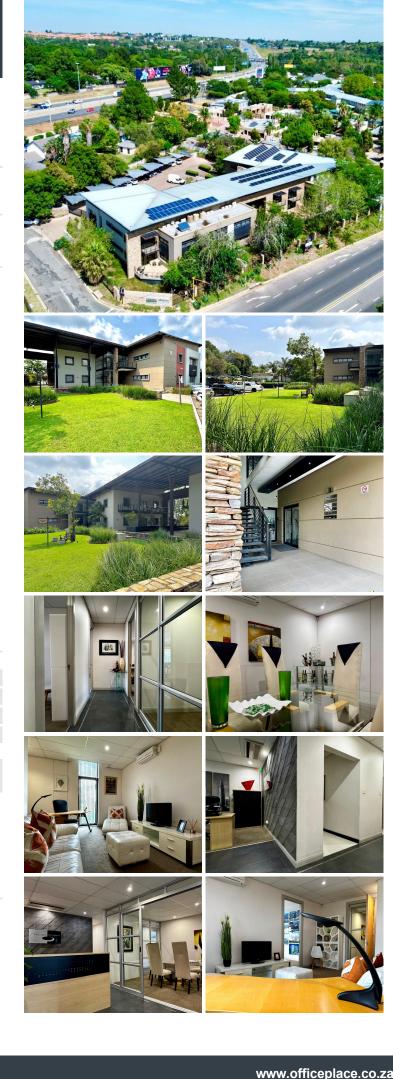

## 🔏 161 m²

Position your business for success with this professionally fitted sectional title office, available immediately, for sale in the soughtafter Waterford Place within Stoney Ridge Office Park, Paulshof, Sandton. Boasting a GLA of 161m<sup>2</sup>, this ground floor office is move-in ready and thoughtfully configured with a welcoming reception area, multiple partitioned offices, a spacious boardroom, private kitchen, and restrooms.

The unit offers excellent street visibility and signage opportunities directly onto the busy Witkoppen Road, ensuring high exposure for your brand. The building is fibre-ready for internet connectivity and features an inverter backup system for uninterrupted productivity during power outages, there is no water backup

Parking is well catered for with a total of seven allocated bays: one open, two covered, and four basement bays, providing convenience for staff and clients alike.

Located in Paulshof, a central and well-connected node of Sandton, this office park enjoys easy access to major transport routes including the N1 highway, as well as a variety of nearby amenities such as shopping centres, gyms,...