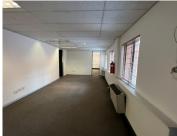

## R22,732,000

Office Space For Sale | Tuscany Office Park | Rivonia | Sandton

2208 m<sup>2</sup>

This magnificent office space measuring approximately 2208sqm for sale for R22,732,000.00 excluding VAT. Boasts an ecstatically appealing office area within a well-established office park. Situated just off the N1 highway with 24-hour security onsite with controlled access into each unit. Easily accessible from many main roads.

Tuscany office park host many outside common areas for staff as well beautiful garden scenery throughout. There is open, covered and basement parking available with plenty of space for the staff and visitors. Fitted with standard office lighting and air conditioning, fibre connectivity.