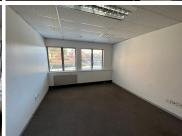

## R22,732,000

Office Space For Sale | Tuscany Office Park | Rivonia | Sandton

2208 m<sup>2</sup>

This magnificent office space measuring approximately 2208sqm for sale for R22,732,000.00 excluding VAT. Boasts an ecstatically appealing office area within a well-established office park. Situated just off the N1 highway with 24-hour security onsite with controlled access into each unit. Easily accessible from many main roads.

Tuscany office park host many outside common areas for staff as well beautiful garden scenery throughout. There is open, covered and basement parking available with plenty of space for the staff and visitors. Fitted with standard office lighting and air conditioning, fibre connectivity.