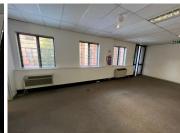

## R22,732,000

Office Space For Sale | Tuscany Office Park | Rivonia | Sandton

2208 m<sup>2</sup>

This magnificent office space measuring approximately 2208sqm for sale for R22,732,000.00 excluding VAT. Boasts an ecstatically appealing office area within a well-established office park. Situated just off the N1 highway with 24-hour security onsite with controlled access into each unit. Easily accessible from many main roads.

Tuscany office park host many outside common areas for staff as well beautiful garden scenery throughout. There is open, covered and basement parking available with plenty of space for the staff and visitors. Fitted with standard office lighting and air conditioning, fibre connectivity.