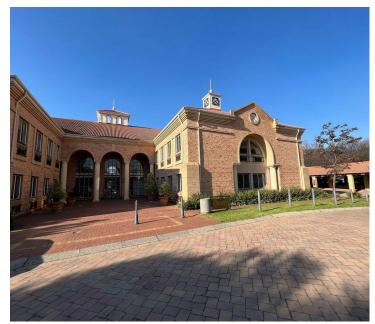

## R22,732,000

Office Space For Sale | Tuscany Office Park | Rivonia | Sandton

2208 m<sup>2</sup>

This magnificent office space measuring approximately 2208sqm for sale for R22,732,000.00 excluding VAT. Boasts an ecstatically appealing office area within a well-established office park. Situated just off the N1 highway with 24-hour security onsite with controlled access into each unit. Easily accessible from many main roads.

Tuscany office park host many outside common areas for staff as well beautiful garden scenery throughout. There is open, covered and basement parking available with plenty of space for the staff and visitors. Fitted with standard office lighting and air conditioning, fibre connectivity.