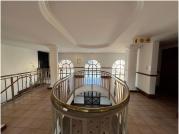

## R22,732,000

Office Space For Sale | Tuscany Office Park | Rivonia | Sandton

2208 m<sup>2</sup>

This magnificent office space measuring approximately 2208sqm for sale for R22,732,000.00 excluding VAT. Boasts an ecstatically appealing office area within a well-established office park. Situated just off the N1 highway with 24-hour security onsite with controlled access into each unit. Easily accessible from many main roads.

Tuscany office park host many outside common areas for staff as well beautiful garden scenery throughout. There is open, covered and basement parking available with plenty of space for the staff and visitors. Fitted with standard office lighting and air conditioning, fibre connectivity.