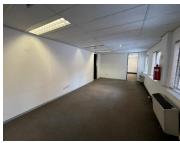

## R22,732,000

Office Space For Sale | Tuscany Office Park | Rivonia | Sandton

2208 m<sup>2</sup>

This magnificent office space measuring approximately 2208sqm for sale for R22,732,000.00 excluding VAT. Boasts an ecstatically appealing office area within a well-established office park. Situated just off the N1 highway with 24-hour security onsite with controlled access into each unit. Easily accessible from many main roads.

Tuscany office park host many outside common areas for staff as well beautiful garden scenery throughout. There is open, covered and basement parking available with plenty of space for the staff and visitors. Fitted with standard office lighting and air conditioning, fibre connectivity.