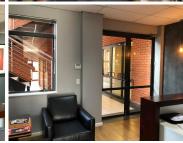

This 234sqm space is pristine, with neat finishes throughout. There is a reception area, boardroom, meeting rooms and bathrooms available. The space has air-conditioning and a kitchen included. A balcony is available, as well as large windows which provide plenty of natural light.