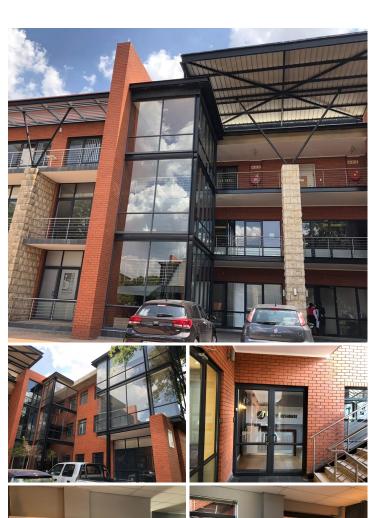

## R5,145,000

FANTASTIC OFFICE SPACE AVAILABLE FOR SALE IN THE CENTRAL SANDTON AREA

234 m<sup>2</sup>

This neat, well-maintained office space is available for sale, in the heart of Sandton. The building is is situated in a secure office park, which is well-located in close proximity to the M1 highway, allowing for quick and easy accessibility to the complex.

This 234sqm space is pristine, with neat finishes throughout. There is a reception area, boardroom, meeting rooms and bathrooms available. The space has air-conditioning and a kitchen included. A balcony is available, as well as large windows which provide plenty of natural light.