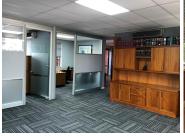

This 234sqm space is pristine, with neat finishes throughout. There is a reception area, boardroom, meeting rooms and bathrooms available. The space has air-conditioning and a kitchen included. A balcony is available, as well as large windows which provide plenty of natural light.