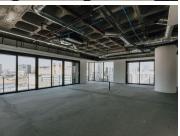

## 1139 m<sup>2</sup>

Exquisite commercial space available for occupation in the highly sophisticated and sought after building of The Leonardo. Situated on the 10th floor, the space boasts magnificent views of the city, modern fittings throughout and air-conditioning.