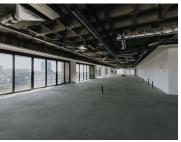

## 1139 m<sup>2</sup>

Exquisite commercial space available for occupation in the highly sophisticated and sought after building of The Leonardo. Situated on the 10th floor, the space boasts magnificent views of the city, modern fittings throughout and air-conditioning.

The building is home to fabulous shops, a spa and restaurants. Equipped with 24 hour security and Wi-Fi, this is the perfect place to run any successful business with ample high end clients at your door step. These are state of the art offices surrounded by luxury and convenience.