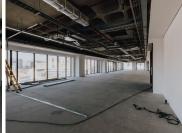

## 1139 m<sup>2</sup>

Exquisite commercial space available for occupation in the highly sophisticated and sought after building of The Leonardo. Situated on the 10th floor, the space boasts magnificent views of the city, modern fittings throughout and air-conditioning.

The building is home to fabulous shops, a spa and restaurants. Equipped with 24 hour security and Wi-Fi, this is the perfect place to run any successful business with ample high end clients at your door step. These are state of the art offices surrounded by luxury and convenience.