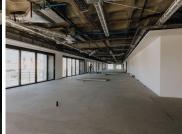

## 1139 m<sup>2</sup>

Exquisite commercial space available for occupation in the highly sophisticated and sought after building of The Leonardo. Situated on the 10th floor, the space boasts magnificent views of the city, modern fittings throughout and air-conditioning.