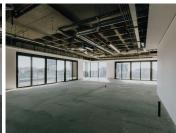

## 1139 m<sup>2</sup>

Exquisite commercial space available for occupation in the highly sophisticated and sought after building of The Leonardo. Situated on the 10th floor, the space boasts magnificent views of the city, modern fittings throughout and air-conditioning.

The building is home to fabulous shops, a spa and restaurants. Equipped with 24 hour security and Wi-Fi, this is the perfect place to run any successful business with ample high end clients at your door step. These are state of the art offices surrounded by luxury and convenience.