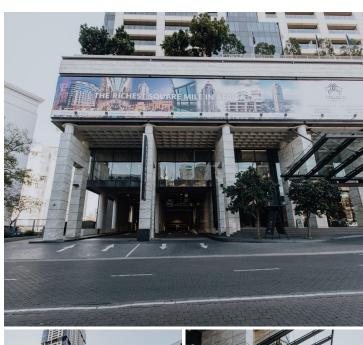

## 1139 m<sup>2</sup>

Exquisite commercial space available for occupation in the highly sophisticated and sought after building of The Leonardo. Situated on the 10th floor, the space boasts magnificent views of the city, modern fittings throughout and air-conditioning.

The building is home to fabulous shops, a spa and restaurants. Equipped with 24 hour security and Wi-Fi, this is the perfect place to run any successful business with ample high end clients at your door step. These are state of the art offices surrounded by luxury and convenience.

The office spaces in The Leonardo are conveniently located in the commercial and financial hub of Sandton offering the following features:

- 24-Hour Security
- Amenity Area
- Canteen Area
- Collaborative Spaces
- Concierge
- Elevator
- Internet
- Movable furniture