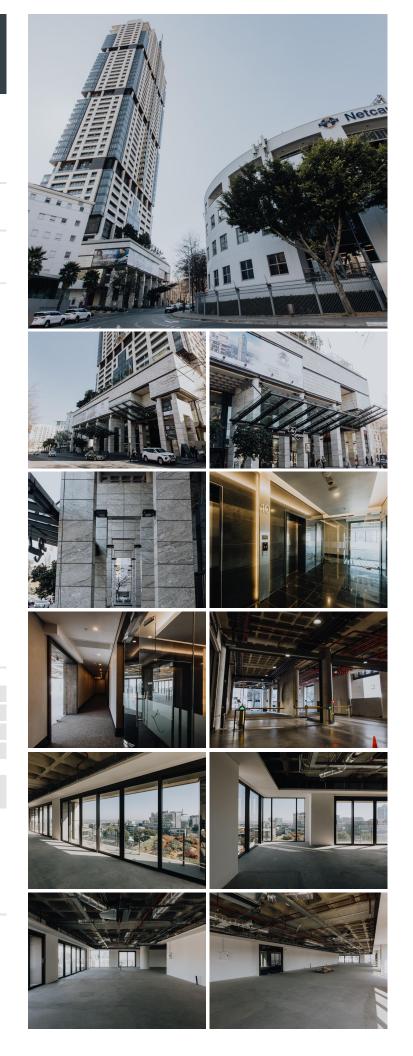

## 🔏 604 m²

Phenomenal commercial space available for occupation in the highly sophisticated and sought after building of The Leonardo. Situated on the 10th floor, the space boasts magnificent views of the city, modern fittings throughout and air-conditioning. There's various units available either for rent or for sale. The building is home to fabulous shops, a spa and restaurants. Equipped with 24 hour security and Wi-Fi, this is the perfect place to run any successful business with ample high end clients at your door step. These are state of the art offices surrounded by luxury and convenience.

The office spaces in The Leonardo are conveniently located in the commercial and financial hub of Sandton offering the following features:

- 24-Hour Security
- Amenity Area
- Canteen Area
- Collaborative Spaces
- Concierge
- Elevator

- Internet

- Movable furniture **Sale Noce**kspaces

Lease Period Wi-Fi Availablen From POA Ex Vat

| Floor Size m <sup>2</sup> | 604             | Security         | Yes |
|---------------------------|-----------------|------------------|-----|
| Parking Bays              | -               | Air Conditioning | Yes |
| Title                     | Sectional Title | Generator        | -   |
| Zoning                    | Commercial      | Fibre            | -   |