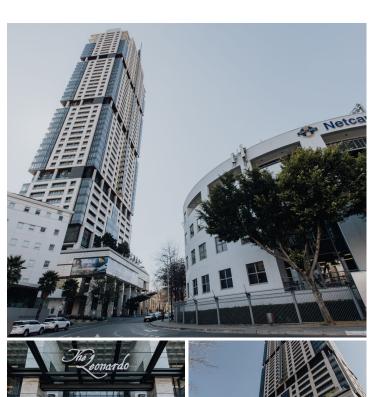

## R6,237,000

The Leonardo | Prime Office Space For Sale in Sandton

## 99 m<sup>2</sup>

Prime commercial space available for sale in The Leonardo, a highly sophisticated and sought after building. Situated on the 10th floor, the space boasts magnificent views of the city, modern fittings throughout and air-conditioning. The building is home to fabulous shops, a spa and restaurants. Equipped with 24-hour security and Wi-Fi, this is the perfect place to run any successful business with ample high-end clients at your door step. These are state of the art offices surrounded by luxury and convenience.

The units in The Leonardo are conveniently located in the commercial and financial hub of Sandton offering the following features:

- 24-Hour Security.
- Amenity Area.
- Canteen Area.
- Collaborative Spaces.
- Concierge.
- Elevator.
- Internet.
- Movable furniture.
- Private Workspaces.
- Thermostats.