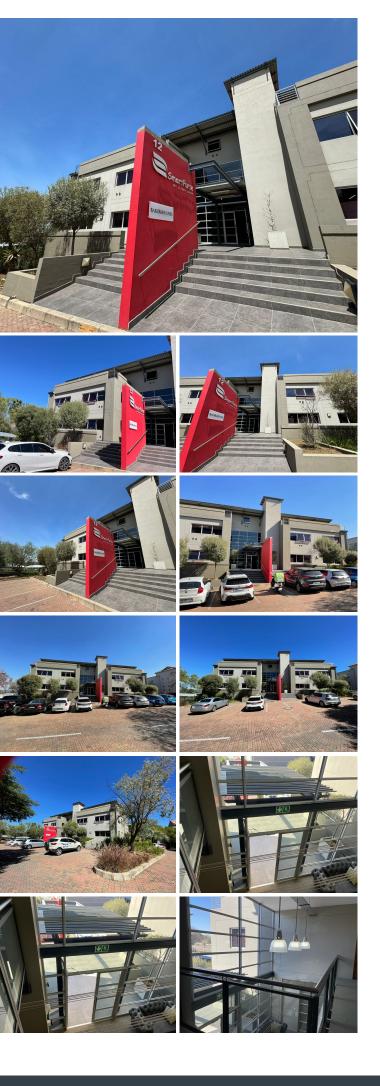

#### 1000 m<sup>2</sup> ~

A fully tenanted investment property measuring 1000sqm is for sale in Sunninghill Office Park. The unit features an open-plan layout and includes a charming kitchenette. The office space exudes a professional and comfortable atmosphere, complemented by excellent natural lighting.

Located in Sunninghill Office Park, the property enjoys a strategic position with proximity to main arterial routes, shopping centres and various amenities in the surrounding area. Ample parking is available, ensuring convenience for both tenants and visitors. There is 24-hour security and fibre connection. Sunninghill Office Park provides an attractive and well-equipped option for businesses seeking occupation in a prime location. Price: R14 000,000.00 excluding VAT.