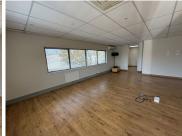

## R3,200,000

Sunninghill Office Park | Prime Office Space for Sale in Sunninghill

342 m<sup>2</sup>

A prime office space measuring 342sqm is available for sale in Sunninghill Office Park. The unit features an open-plan layout, neat flooring, excellent natural lighting, standard office lighting and airconditioning.

Located in Sunninghill Office Park, the property is strategically positioned, providing proximity to main arterial routes, shopping centres, and various amenities in the surrounding area. Additionally, ample parking is available, ensuring convenience for both tenants and visitors. This office space is an attractive option for businesses seeking a well-appointed and accessible workspace.