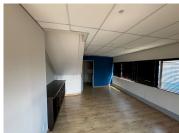

## R3,200,000

Sunninghill Office Park | Prime Office Space for Sale in Sunninghill

342 m<sup>2</sup>

A prime office space measuring 342sqm is available for sale in Sunninghill Office Park. The unit features an open-plan layout, neat flooring, excellent natural lighting, standard office lighting and airconditioning.

Located in Sunninghill Office Park, the property is strategically positioned, providing proximity to main arterial routes, shopping centres, and various amenities in the surrounding area. Additionally, ample parking is available, ensuring convenience for both tenants and visitors. This office space is an attractive option for businesses seeking a well-appointed and accessible workspace.