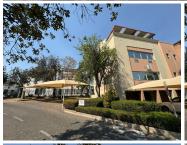

## R3,200,000

Sunninghill Office Park | Prime Office Space for Sale in Sunninghill

342 m<sup>2</sup>

A prime office space measuring 342sqm is available for sale in Sunninghill Office Park. The unit features an open-plan layout, neat flooring, excellent natural lighting, standard office lighting and airconditioning.

Located in Sunninghill Office Park, the property is strategically positioned, providing proximity to main arterial routes, shopping centres, and various amenities in the surrounding area. Additionally, ample parking is available, ensuring convenience for both tenants and visitors. This office space is an attractive option for businesses seeking a well-appointed and accessible workspace.