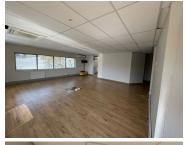

## R3,200,000

Sunninghill Office Park | Prime Office Space for Sale in Sunninghill

342 m<sup>2</sup>

A prime office space measuring 342sqm is available for sale in Sunninghill Office Park. The unit features an open-plan layout, neat flooring, excellent natural lighting, standard office lighting and airconditioning.

Located in Sunninghill Office Park, the property is strategically positioned, providing proximity to main arterial routes, shopping centres, and various amenities in the surrounding area. Additionally, ample parking is available, ensuring convenience for both tenants and visitors. This office space is an attractive option for businesses seeking a well-appointed and accessible workspace.