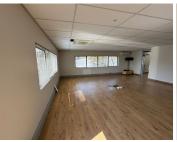

## R3,200,000

Sunninghill Office Park | Prime Office Space for Sale in Sunninghill

342 m<sup>2</sup>

A prime office space measuring 342sqm is available for sale in Sunninghill Office Park. The unit features an open-plan layout, neat flooring, excellent natural lighting, standard office lighting and airconditioning.

Located in Sunninghill Office Park, the property is strategically positioned, providing proximity to main arterial routes, shopping centres, and various amenities in the surrounding area. Additionally, ample parking is available, ensuring convenience for both tenants and visitors. This office space is an attractive option for businesses seeking a well-appointed and accessible workspace.