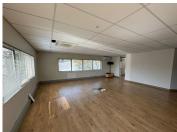

## R3,200,000

Sunninghill Office Park | Prime Office Space for Sale in Sunninghill

342 m<sup>2</sup>

A prime office space measuring 342sqm is available for sale in Sunninghill Office Park. The unit features an open-plan layout, neat flooring, excellent natural lighting, standard office lighting and airconditioning.

Located in Sunninghill Office Park, the property is strategically positioned, providing proximity to main arterial routes, shopping centres, and various amenities in the surrounding area. Additionally, ample parking is available, ensuring convenience for both tenants and visitors. This office space is an attractive option for businesses seeking a well-appointed and accessible workspace.