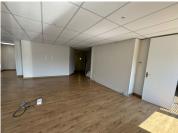

## R3,200,000

Sunninghill Office Park | Prime Office Space for Sale in Sunninghill

342 m<sup>2</sup>

A prime office space measuring 342sqm is available for sale in Sunninghill Office Park. The unit features an open-plan layout, neat flooring, excellent natural lighting, standard office lighting and airconditioning.