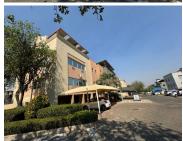

## R3,200,000

Sunninghill Office Park | Prime Office Space for Sale in Sunninghill

342 m<sup>2</sup>

A prime office space measuring 342sqm is available for sale in Sunninghill Office Park. The unit features an open-plan layout, neat flooring, excellent natural lighting, standard office lighting and airconditioning.

Located in Sunninghill Office Park, the property is strategically positioned, providing proximity to main arterial routes, shopping centres, and various amenities in the surrounding area. Additionally, ample parking is available, ensuring convenience for both tenants and visitors. This office space is an attractive option for businesses seeking a well-appointed and accessible workspace.