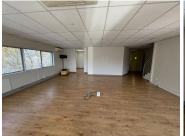

## R3,200,000

Sunninghill Office Park | Prime Office Space for Sale in Sunninghill

342 m<sup>2</sup>

A prime office space measuring 342sqm is available for sale in Sunninghill Office Park. The unit features an open-plan layout, neat flooring, excellent natural lighting, standard office lighting and airconditioning.

Located in Sunninghill Office Park, the property is strategically positioned, providing proximity to main arterial routes, shopping centres, and various amenities in the surrounding area. Additionally, ample parking is available, ensuring convenience for both tenants and visitors. This office space is an attractive option for businesses seeking a well-appointed and accessible workspace.