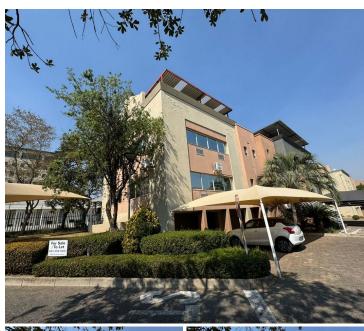

## R3,200,000

Sunninghill Office Park | Prime Office Space for Sale in Sunninghill

342 m<sup>2</sup>

A prime office space measuring 342sqm is available for sale in Sunninghill Office Park. The unit features an open-plan layout, neat flooring, excellent natural lighting, standard office lighting and airconditioning.

Located in Sunninghill Office Park, the property is strategically positioned, providing proximity to main arterial routes, shopping centres, and various amenities in the surrounding area. Additionally, ample parking is available, ensuring convenience for both tenants and visitors. This office space is an attractive option for businesses seeking a well-appointed and accessible workspace.