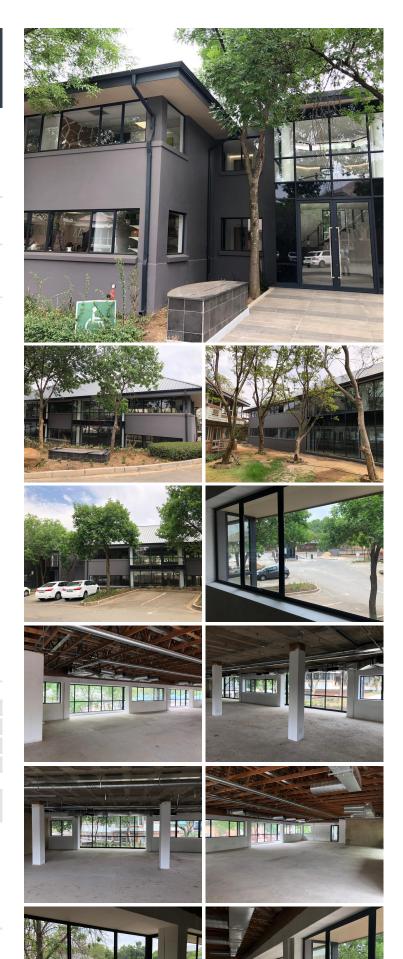

## R6,511,861

IMMACULATE WHITE BOX UNIT FOR SALE

334 m<sup>2</sup>

Boulevard West is a centrally located office park that has recently had new internal and external upgrading. The park is centrally located in the Woodmead business district and provides the opportunity to invest in the Woodmead office market.

This is a 334/sqm white boxed unit that has LED lighting, ducted air-conditioning system, suspended ceilings, single undercoat of paint and single distribution board. The parks location offers convenient access to multiple highways, public transport and shopping centres.

Sale Price R6,511,861 Ex Vat

Lease Period Available From -

| Floor Size m <sup>2</sup> | 334        | Security         | Yes |
|---------------------------|------------|------------------|-----|
| Parking Bays              | -          | Air Conditioning | Yes |
| Title                     | -          | Generator        | -   |
| Zoning                    | Commercial | Fibre            | -   |