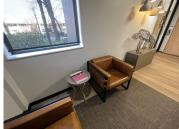

## R21,424,000

Commercial Office Space For Sale | Boulevard West | Woodmead | Sandton

1393 m<sup>2</sup>

This is a 1,393sqm white boxed unit, is available for sale R21,424,000.00 excluding VAT. The unit has LED lighting, ducted air-conditioning system, suspended ceilings, single undercoat of paint and single distribution board. Large windows surround the office space filtering an abundance of natural light throughout the space. The location offers convenient access to highways, public transport and shopping centres.

Boulevard West is a centrally located office park that has recently had new internal and external upgrading. The park is centrally located in the Woodmead business district. The complex is beautifully kept with well manicured gardens all around. There is 24/7 security and secure ample parking bays with access control, back-up generator and wheelchair access to the ground floor.