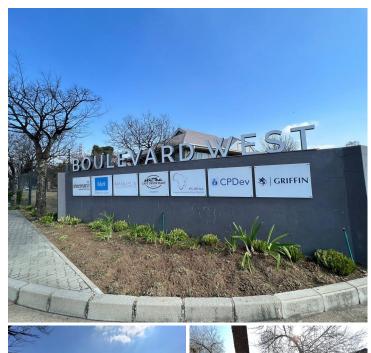

Boulevard West is a centrally located office park that has recently had new internal and external upgrading. The park is centrally located in the Woodmead business district. The complex is beautifully kept with well manicured gardens all around. There is 24/7 security and secure ample parking bays with access control, back-up generator and wheelchair access to the ground floor.