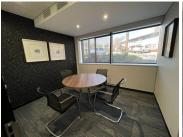

## R21,424,000

Commercial Office Space For Sale | Boulevard West | Woodmead | Sandton

1393 m<sup>2</sup>

This is a 1,393sqm white boxed unit, is available for sale R21,424,000.00 excluding VAT. The unit has LED lighting, ducted air-conditioning system, suspended ceilings, single undercoat of paint and single distribution board. Large windows surround the office space filtering an abundance of natural light throughout the space. The location offers convenient access to highways, public transport and shopping centres.

Boulevard West is a centrally located office park that has recently had new internal and external upgrading. The park is centrally located in the Woodmead business district. The complex is beautifully kept with well manicured gardens all around. There is 24/7 security and secure ample parking bays with access control, back-up generator and wheelchair access to the ground floor.