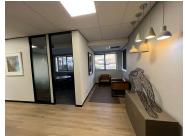

## R21,424,000

Commercial Office Space For Sale | Boulevard West | Woodmead | Sandton

1393 m<sup>2</sup>

This is a 1,393sqm white boxed unit, is available for sale R21,424,000.00 excluding VAT. The unit has LED lighting, ducted air-conditioning system, suspended ceilings, single undercoat of paint and single distribution board. Large windows surround the office space filtering an abundance of natural light throughout the space. The location offers convenient access to highways, public transport and shopping centres.

Boulevard West is a centrally located office park that has recently had new internal and external upgrading. The park is centrally located in the Woodmead business district. The complex is beautifully kept with well manicured gardens all around. There is 24/7 security and secure ample parking bays with access control, back-up generator and wheelchair access to the ground floor.