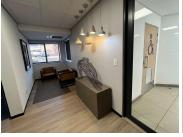

## R21,424,000

Commercial Office Space For Sale | Boulevard West | Woodmead | Sandton

1393 m<sup>2</sup>

This is a 1,393sqm white boxed unit, is available for sale R21,424,000.00 excluding VAT. The unit has LED lighting, ducted air-conditioning system, suspended ceilings, single undercoat of paint and single distribution board. Large windows surround the office space filtering an abundance of natural light throughout the space. The location offers convenient access to highways, public transport and shopping centres.

Boulevard West is a centrally located office park that has recently had new internal and external upgrading. The park is centrally located in the Woodmead business district. The complex is beautifully kept with well manicured gardens all around. There is 24/7 security and secure ample parking bays with access control, back-up generator and wheelchair access to the ground floor.