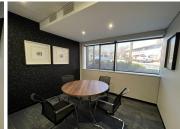

## R21,424,000

Commercial Office Space For Sale | Boulevard West | Woodmead | Sandton

1393 m<sup>2</sup>

This is a 1,393sqm white boxed unit, is available for sale R21,424,000.00 excluding VAT. The unit has LED lighting, ducted air-conditioning system, suspended ceilings, single undercoat of paint and single distribution board. Large windows surround the office space filtering an abundance of natural light throughout the space. The location offers convenient access to highways, public transport and shopping centres.

Boulevard West is a centrally located office park that has recently had new internal and external upgrading. The park is centrally located in the Woodmead business district. The complex is beautifully kept with well manicured gardens all around. There is 24/7 security and secure ample parking bays with access control, back-up generator and wheelchair access to the ground floor.