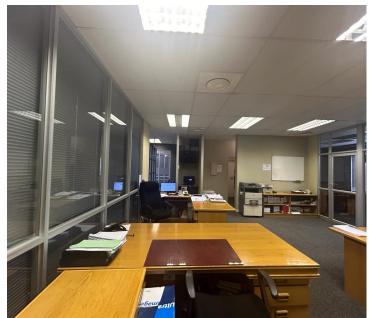

## R6,200,000

Prime Office Space for Sale in Umhlanga: Elevate Your Business Presence

260 m<sup>2</sup>

Prime Office Space for Sale in Umhlanga: Elevate Your Business Presence

Step into the realm of professional excellence with this exceptional office space available for sale in the prestigious precinct of Umhlanga. Offering a suite of features including ample parking, three store rooms, and efficient air conditioning, this property sets the stage for unparalleled business success. Here's why establishing your business in this vibrant node is a strategic move:

## **Property Features:**

Ample Parking: Say goodbye to parking woes with ample parking provision for employees and visitors. Convenient and hassle-free parking enhances accessibility and ensures a seamless experience for all stakeholders.

Three Store Rooms: Benefit from the added convenience of three store rooms, providing ample space for storage, inventory management, and organizational needs. Keep your workspace clutter-free and optimize operational efficiency with dedicated storage areas.

State Price onditioning: Enjoy ဩնiறՁՁ৫๗ԾԾՐΕԽՃ/abductivity year round with afficient air conditioning throughout the office space. Create a conducive work environment conducive to... Available From -

| Floor Size m <sup>2</sup> | 260        | Security         | Yes |
|---------------------------|------------|------------------|-----|
| Parking Bays              | -          | Air Conditioning | -   |
| Title                     | -          | Generator        | -   |
| Zoning                    | Commercial | Fibre            | -   |