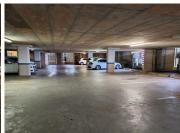

For lease, the rental price is set at R22,575.00 per month, excluding VAT. If you're considering purchasing the property, it is available for sale at the price of R3,483,000.00.

The unit features a range of amenities to enhance convenience and functionality. With four undercover parking bays available at R900 per bay per month and one open parking bay at R600 per month, you can ensure that both your staff and clients have sufficient parking spaces.