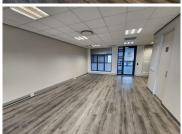

## 129 m<sup>2</sup>

We are delighted to present this exceptional commercial unit available for sale or to let in the highly sought-after area of Umhlanga. Boasting beautiful laminate flooring, an excellent view, and ample parking, this property offers an ideal space for various business ventures.

For lease, the rental price is set at R22,575.00 per month, excluding VAT. If you're considering purchasing the property, it is available for sale at the price of R3,483,000.00.

The unit features a range of amenities to enhance convenience and functionality. With four undercover parking bays available at R900 per bay per month and one open parking bay at R600 per month, you can ensure that both your staff and clients have sufficient parking spaces.