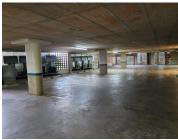

For lease, the rental price is set at R22,575.00 per month, excluding VAT. If you're considering purchasing the property, it is available for sale at the price of R3,483,000.00.

The unit features a range of amenities to enhance convenience and functionality. With four undercover parking bays available at R900 per bay per month and one open parking bay at R600 per month, you can ensure that both your staff and clients have sufficient parking spaces.