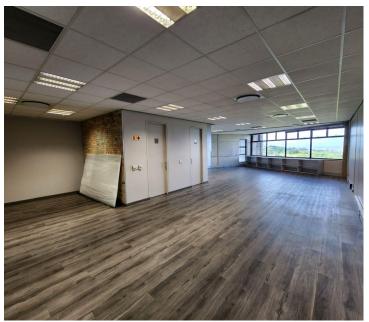

## 129 m<sup>2</sup>

We are delighted to present this exceptional commercial unit available for sale or to let in the highly sought-after area of Umhlanga. Boasting beautiful laminate flooring, an excellent view, and ample parking, this property offers an ideal space for various business ventures.

For lease, the rental price is set at R22,575.00 per month, excluding VAT. If you're considering purchasing the property, it is available for sale at the price of R3,483,000.00.

The unit features a range of amenities to enhance convenience and functionality. With four undercover parking bays available at R900 per bay per month and one open parking bay at R600 per month, you can ensure that both your staff and clients have sufficient parking spaces.

This commercial unit also offers separate water and electricity meters, allowing for easy monitoring and management of utility usage. Additionally, an outside covered seating area provides a pleasant space for employees to relax or for clients to enjoy their visit.