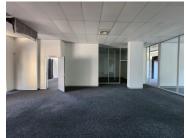

## 220 m<sup>2</sup>

Pristine Property measuring 220sqm For Sale for R5,200,000.00. This lovely space has great big windows, which showers an abundance of natural lighting into the area. Big windows allow for a serene view of the surrounding area. Space host cozy glass wall offices on the property.

This Office is in a secure business complex, with controlled access to visitors and tenants. There are four parking bays on the property. Located in close proximity to many amenities in the area. Fibre connection available, with many common facilities present on property.