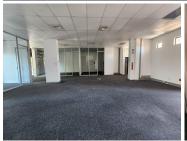

## 220 m<sup>2</sup>

Pristine Property measuring 220sqm For Sale for R5,200,000.00. This lovely space has great big windows, which showers an abundance of natural lighting into the area. Big windows allow for a serene view of the surrounding area. Space host cozy glass wall offices on the property.

This Office is in a secure business complex, with controlled access to visitors and tenants. There are four parking bays on the property. Located in close proximity to many amenities in the area. Fibre connection available, with many common facilities present on property.