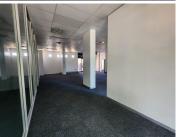

## 220 m<sup>2</sup>

Pristine Property measuring 220sqm For Sale for R5,200,000.00. This lovely space has great big windows, which showers an abundance of natural lighting into the area. Big windows allow for a serene view of the surrounding area. Space host cozy glass wall offices on the property.

This Office is in a secure business complex, with controlled access to visitors and tenants. There are four parking bays on the property. Located in close proximity to many amenities in the area. Fibre connection available, with many common facilities present on property.