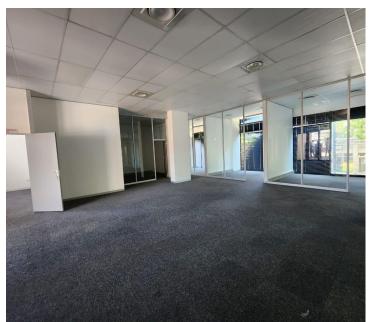

## 220 m<sup>2</sup>

Pristine Property measuring 220sqm For Sale for R5,200,000.00. This lovely space has great big windows, which showers an abundance of natural lighting into the area. Big windows allow for a serene view of the surrounding area. Space host cozy glass wall offices on the property.

This Office is in a secure business complex, with controlled access to visitors and tenants. There are four parking bays on the property. Located in close proximity to many amenities in the area. Fibre connection available, with many common facilities present on property.