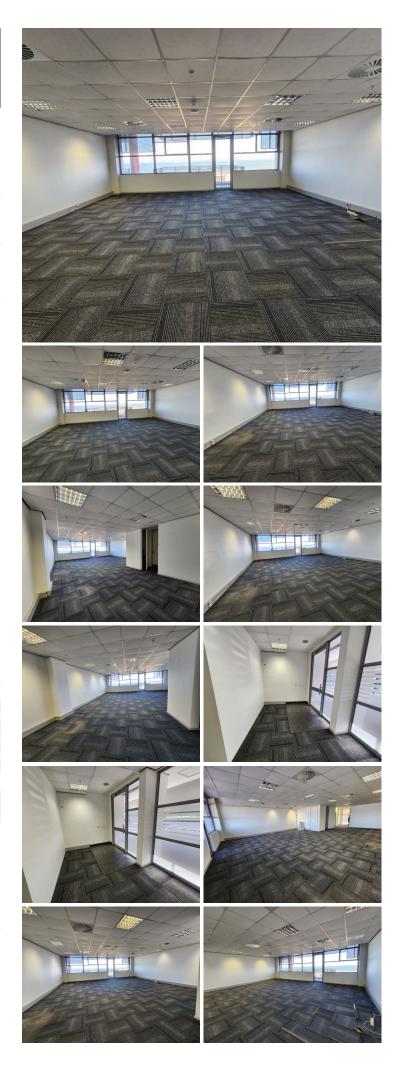

## 🐔 164 m²

Discover this exceptional opportunity for sale! This 164 square meter open plan office offers convenience with amenities such as a kitchen, ablution facilities, and a small balcony, ensuring comfort and functionality.

Additionally, benefit from 6 undercover parking spaces and 1 open parking space, providing ample parking for you and your clients. Don't miss out on this fantastic offer!