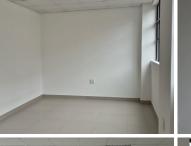

## R3,600,000

Prime 94m² Commercial Office for Sale in Sought-After Umhlanga

94 m<sup>2</sup>

Located in the prestigious and fast-growing commercial hub of Umhlanga, Durban, this 94m² office unit presents a fantastic opportunity for businesses seeking a professional and modern work environment. The office is bathed in natural light, creating a bright and welcoming atmosphere, and features a well-appointed reception area, a kitchen, and access to communal ablutions. Two dedicated parking bays are included with the unit, offering added convenience for staff or clients. This space is particularly well-suited to medical professionals or health-related businesses looking for a strategic and upscale location.