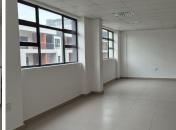

## R3,600,000

Prime 94m² Commercial Office for Sale in Sought-After Umhlanga

94 m<sup>2</sup>

Located in the prestigious and fast-growing commercial hub of Umhlanga, Durban, this 94m² office unit presents a fantastic opportunity for businesses seeking a professional and modern work environment. The office is bathed in natural light, creating a bright and welcoming atmosphere, and features a well-appointed reception area, a kitchen, and access to communal ablutions. Two dedicated parking bays are included with the unit, offering added convenience for staff or clients. This space is particularly well-suited to medical professionals or health-related businesses looking for a strategic and upscale location.