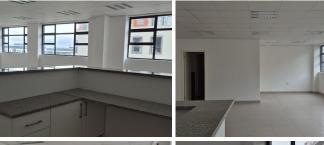

## R3,600,000

Prime 94m² Commercial Office for Sale in Sought-After Umhlanga

94 m<sup>2</sup>

Located in the prestigious and fast-growing commercial hub of Umhlanga, Durban, this 94m² office unit presents a fantastic opportunity for businesses seeking a professional and modern work environment. The office is bathed in natural light, creating a bright and welcoming atmosphere, and features a well-appointed reception area, a kitchen, and access to communal ablutions. Two dedicated parking bays are included with the unit, offering added convenience for staff or clients. This space is particularly well-suited to medical professionals or health-related businesses looking for a strategic and upscale location.