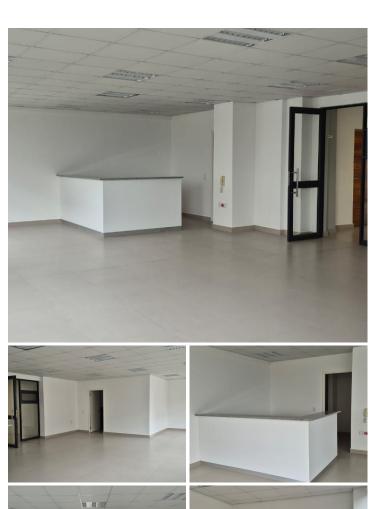

## R3,600,000

Prime 94m² Commercial Office for Sale in Sought-After Umhlanga

94 m<sup>2</sup>

Located in the prestigious and fast-growing commercial hub of Umhlanga, Durban, this 94m² office unit presents a fantastic opportunity for businesses seeking a professional and modern work environment. The office is bathed in natural light, creating a bright and welcoming atmosphere, and features a well-appointed reception area, a kitchen, and access to communal ablutions. Two dedicated parking bays are included with the unit, offering added convenience for staff or clients. This space is particularly well-suited to medical professionals or health-related businesses looking for a strategic and upscale location.