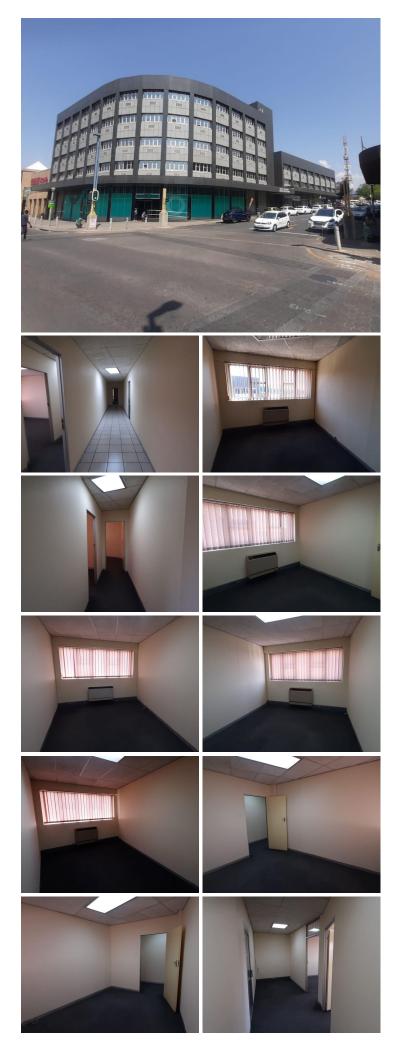

## 🐔 54 m²

Located on the 2nd floor of JS Centre is this fully fitted 53.7sqm unit within a well-positioned mixed use building is available for rent in the Alberton Central.

Unit has an open plan layout with well maintained carpeted flooring, standard lighting and air conditioning

The property is situated on a main road, which provides excellent exposure, as well as signage opportunity. it is easily accessible from the N12 and N17 highways. It provides great business exposure, as well as signage opportunity.

#### Gross Monthly Rental Lease Period Available From

R3,759 Ex Vat Negotiable Immediately

| Floor Size m <sup>2</sup> | 54         | Security         | Yes |
|---------------------------|------------|------------------|-----|
| Parking Bays              | -          | Air Conditioning | Yes |
| Title                     | -          | Generator        | -   |
| Zoning                    | Commercial | Fibre            | -   |