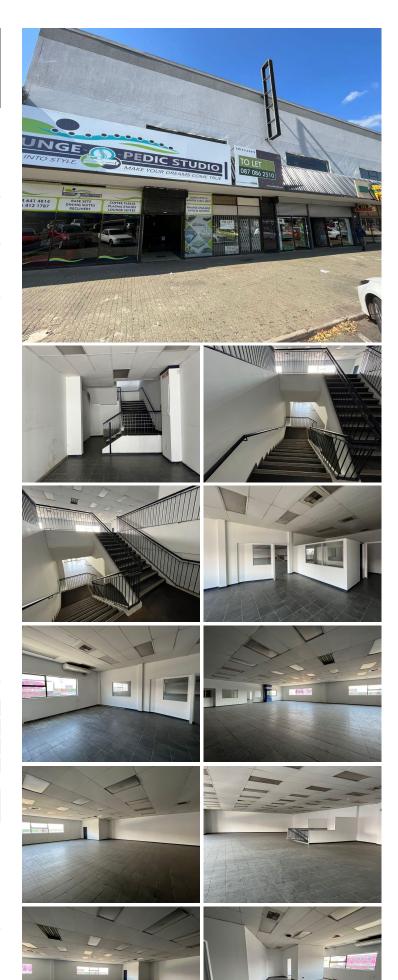

## 640 m<sup>2</sup>

A 640sqm street facing showroom space to let within a retail strip centre located on a busy road in Alberton CBD. The showroom is clean and has a mezzanine level. The location of the showroom provides plenty of natural light and good ventilation.

The strip centre is centrally located and offers ample parking. A highly visible centre that is close to shopping centres, highways, main arterial routes and public transport. This is a bargain rental rate and an incredible business address ideal for any company