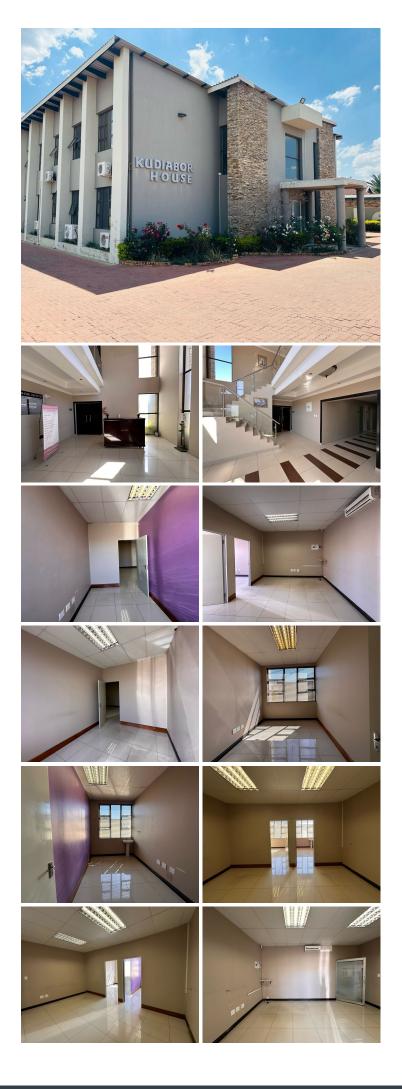

## 8,500 pm

Prime Office Space to Let in Kudiabor House, Brackenhurst, Alberton

Welcome to Kudiabor House, a well-positioned and professional office space located in the heart of Brackenhurst. This 45sqm office unit is available to let from 1 May 2025 at R8,500 per month excluding VAT and utilities. The space includes two private offices, ideal for a small business or growing team seeking a secure and well-maintained working environment.

Tenants will enjoy access to shared kitchen and ablution facilities, along with ample parking for staff and visitors. Prepaid electricity offers convenience and cost control, while the building itself provides excellent main road exposure and easy access from surrounding areas. A two-month deposit is required.

Situated on the prominent Hennie Alberts Street, this location offers excellent connectivity and visibility. Brackenhurst is a wellestablished suburb in Alberton, known for its mix of residential and commercial properties. The area provides a strong local customer base and is conveniently close to major routes, shopping centres, and other essential amenities. Whether you're meeting clients or growing your operations, this location supports both accessibility and...