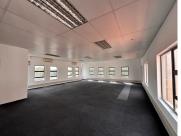

## 😭 123 m²

Office 10 on the first floor of Gemstone Office Park offers 123m<sup>2</sup> of well-maintained, carpeted office space with air-conditioning and a private kitchenette. Centrally located on Hennie Alberts Street in Brackenhurst, Alberton, the park enjoys high visibility and convenient access to major routes including the R59 freeway. It's just 5 minutes from Alrode, 10 minutes from Glenvista, 20 minutes from Johannesburg CBD, and 30 minutes from OR Tambo International Airport.

Positioned within walking distance of banks and shops, this secure, gated office park is zoned for medical and corporate use, making it ideal for professionals such as doctors, optometrists, dieticians, auditors, estate agents, and medical labs.