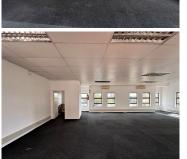

## 😭 123 m²

Office 10 on the first floor of Gemstone Office Park offers 123m<sup>2</sup> of well-maintained, carpeted office space with air-conditioning and a private kitchenette. Centrally located on Hennie Alberts Street in Brackenhurst, Alberton, the park enjoys high visibility and convenient access to major routes including the R59 freeway. It's just 5 minutes from Alrode, 10 minutes from Glenvista, 20 minutes from Johannesburg CBD, and 30 minutes from OR Tambo International Airport.

#### Gross Monthly Rental Lease Period Available From

R14,760 Ex Vat 12 months Immediately

| Floor Size m <sup>2</sup> | 123        | Security         | Yes |
|---------------------------|------------|------------------|-----|
| Parking Bays              | -          | Air Conditioning | Yes |
| Title                     | -          | Generator        | -   |
| Zoning                    | Commercial | Fibre            | -   |
|                           |            |                  |     |