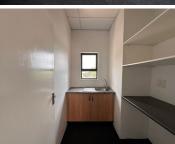

## 😭 123 m²

Office 10 on the first floor of Gemstone Office Park offers 123m<sup>2</sup> of well-maintained, carpeted office space with air-conditioning and a private kitchenette. Centrally located on Hennie Alberts Street in Brackenhurst, Alberton, the park enjoys high visibility and convenient access to major routes including the R59 freeway. It's just 5 minutes from Alrode, 10 minutes from Glenvista, 20 minutes from Johannesburg CBD, and 30 minutes from OR Tambo International Airport.