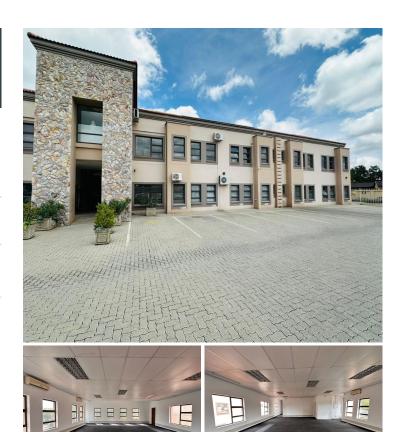

## 😭 123 m²

Office 10 on the first floor of Gemstone Office Park offers 123m<sup>2</sup> of well-maintained, carpeted office space with air-conditioning and a private kitchenette. Centrally located on Hennie Alberts Street in Brackenhurst, Alberton, the park enjoys high visibility and convenient access to major routes including the R59 freeway. It's just 5 minutes from Alrode, 10 minutes from Glenvista, 20 minutes from Johannesburg CBD, and 30 minutes from OR Tambo International Airport.

Positioned within walking distance of banks and shops, this secure, gated office park is zoned for medical and corporate use, making it ideal for professionals such as doctors, optometrists, dieticians, auditors, estate agents, and medical labs.

#### Gross Monthly Rental Lease Period Available From

R14,760 Ex Vat 12 months Immediately

| Floor Size m <sup>2</sup> | 123        | Security         | Yes |
|---------------------------|------------|------------------|-----|
| Parking Bays              | -          | Air Conditioning | Yes |
| Title                     | -          | Generator        | -   |
| Zoning                    | Commercial | Fibre            | -   |
|                           |            |                  |     |