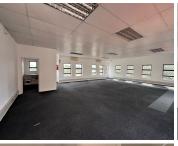

## 😭 123 m²

Office 10 on the first floor of Gemstone Office Park offers 123m<sup>2</sup> of well-maintained, carpeted office space with air-conditioning and a private kitchenette. Centrally located on Hennie Alberts Street in Brackenhurst, Alberton, the park enjoys high visibility and convenient access to major routes including the R59 freeway. It's just 5 minutes from Alrode, 10 minutes from Glenvista, 20 minutes from Johannesburg CBD, and 30 minutes from OR Tambo International Airport.

Positioned within walking distance of banks and shops, this secure, gated office park is zoned for medical and corporate use, making it ideal for professionals such as doctors, optometrists, dieticians, auditors, estate agents, and medical labs.