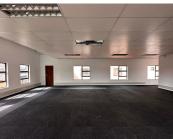

## 😭 123 m²

Office 10 on the first floor of Gemstone Office Park offers 123m<sup>2</sup> of well-maintained, carpeted office space with air-conditioning and a private kitchenette. Centrally located on Hennie Alberts Street in Brackenhurst, Alberton, the park enjoys high visibility and convenient access to major routes including the R59 freeway. It's just 5 minutes from Alrode, 10 minutes from Glenvista, 20 minutes from Johannesburg CBD, and 30 minutes from OR Tambo International Airport.

#### Gross Monthly Rental Lease Period Available From

R14,760 Ex Vat 12 months Immediately

| Floor Size m <sup>2</sup> | 123        | Security         | Yes |
|---------------------------|------------|------------------|-----|
| Parking Bays              | -          | Air Conditioning | Yes |
| Title                     | -          | Generator        | -   |
| Zoning                    | Commercial | Fibre            | -   |
|                           |            |                  |     |