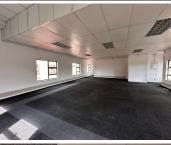

## 😭 123 m²

Office 10 on the first floor of Gemstone Office Park offers 123m<sup>2</sup> of well-maintained, carpeted office space with air-conditioning and a private kitchenette. Centrally located on Hennie Alberts Street in Brackenhurst, Alberton, the park enjoys high visibility and convenient access to major routes including the R59 freeway. It's just 5 minutes from Alrode, 10 minutes from Glenvista, 20 minutes from Johannesburg CBD, and 30 minutes from OR Tambo International Airport.

#### Gross Monthly Rental Lease Period Available From

R14,760 Ex Vat 12 months Immediately

| Floor Size m <sup>2</sup> | 123        | Security         | Yes |
|---------------------------|------------|------------------|-----|
| Parking Bays              | -          | Air Conditioning | Yes |
| Title                     | -          | Generator        | -   |
| Zoning                    | Commercial | Fibre            | -   |
|                           |            |                  |     |