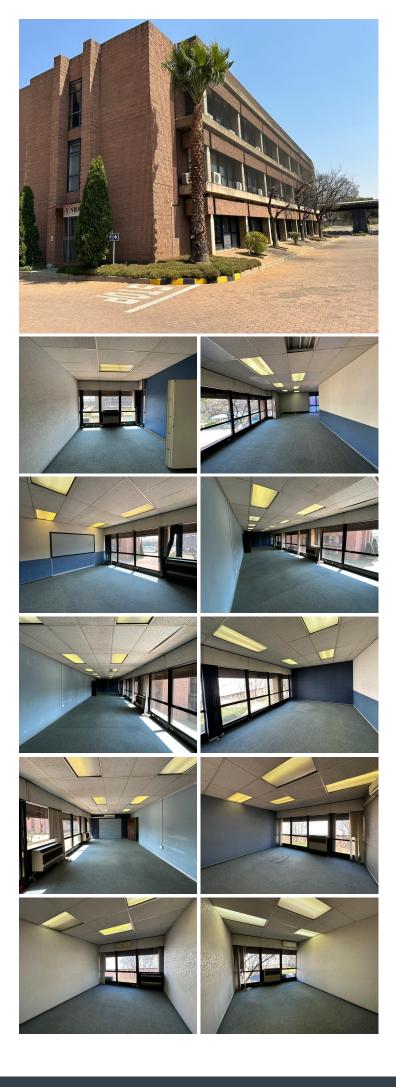

## 🔏 441 m²

This prime first floor unit in the south wing of the building, measuring 441sqm is available to Let for immediate occupation. The offices are spacious and have great natural lighting throughout. There is a kitchenette in the unit. There is ample parking at the premises. Alrode Multipark is close to all main arterial routes, shops and other amenities in the area.