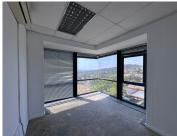

## 294 m<sup>2</sup>

Situated at 2 Robin Close, Meyersdal, this 294.60m² office space in Block G offers a modern and functional work environment. The unit is available at R130/m², with a 2-month deposit and an 8% annual escalation, requiring a minimum lease term of 3 years. Features include air conditioning, 6 private offices, 2 boardrooms, a kitchenette, a reception area, and a balcony.