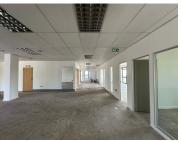

## 294 m<sup>2</sup>

Situated at 2 Robin Close, Meyersdal, this 294.60m² office space in Block G offers a modern and functional work environment. The unit is available at R130/m², with a 2-month deposit and an 8% annual escalation, requiring a minimum lease term of 3 years. Features include air conditioning, 6 private offices, 2 boardrooms, a kitchenette, a reception area, and a balcony.

Infinity Office Park provides a backup generator, 24-hour security, main road visibility, fibre infrastructure, and ample parking. It's conveniently located near the R59 Highway for excellent connectivity.