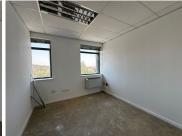

## 294 m<sup>2</sup>

Situated at 2 Robin Close, Meyersdal, this 294.60m² office space in Block G offers a modern and functional work environment. The unit is available at R130/m², with a 2-month deposit and an 8% annual escalation, requiring a minimum lease term of 3 years. Features include air conditioning, 6 private offices, 2 boardrooms, a kitchenette, a reception area, and a balcony.

Infinity Office Park provides a backup generator, 24-hour security, main road visibility, fibre infrastructure, and ample parking. It's conveniently located near the R59 Highway for excellent connectivity.