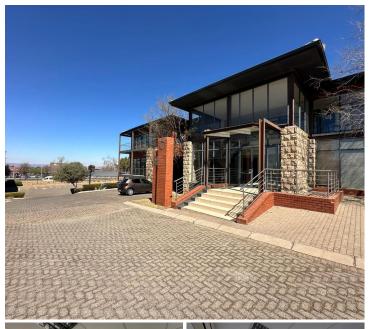

## 294 m<sup>2</sup>

Situated at 2 Robin Close, Meyersdal, this 294.60m² office space in Block G offers a modern and functional work environment. The unit is available at R130/m², with a 2-month deposit and an 8% annual escalation, requiring a minimum lease term of 3 years. Features include air conditioning, 6 private offices, 2 boardrooms, a kitchenette, a reception area, and a balcony.

Infinity Office Park provides a backup generator, 24-hour security, main road visibility, fibre infrastructure, and ample parking. It's conveniently located near the R59 Highway for excellent connectivity.