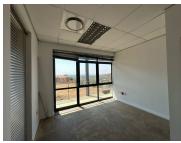

## 294 m<sup>2</sup>

Situated at 2 Robin Close, Meyersdal, this 294.60m² office space in Block G offers a modern and functional work environment. The unit is available at R130/m², with a 2-month deposit and an 8% annual escalation, requiring a minimum lease term of 3 years. Features include air conditioning, 6 private offices, 2 boardrooms, a kitchenette, a reception area, and a balcony.

Infinity Office Park provides a backup generator, 24-hour security, main road visibility, fibre infrastructure, and ample parking. It's conveniently located near the R59 Highway for excellent connectivity.