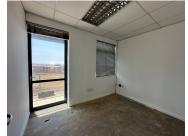

## 294 m<sup>2</sup>

Situated at 2 Robin Close, Meyersdal, this 294.60m² office space in Block G offers a modern and functional work environment. The unit is available at R130/m², with a 2-month deposit and an 8% annual escalation, requiring a minimum lease term of 3 years. Features include air conditioning, 6 private offices, 2 boardrooms, a kitchenette, a reception area, and a balcony.

Infinity Office Park provides a backup generator, 24-hour security, main road visibility, fibre infrastructure, and ample parking. It's conveniently located near the R59 Highway for excellent connectivity.