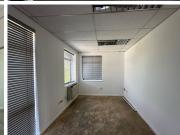

## 294 m<sup>2</sup>

Situated at 2 Robin Close, Meyersdal, this 294.60m² office space in Block G offers a modern and functional work environment. The unit is available at R130/m², with a 2-month deposit and an 8% annual escalation, requiring a minimum lease term of 3 years. Features include air conditioning, 6 private offices, 2 boardrooms, a kitchenette, a reception area, and a balcony.

Infinity Office Park provides a backup generator, 24-hour security, main road visibility, fibre infrastructure, and ample parking. It's conveniently located near the R59 Highway for excellent connectivity.