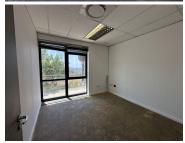

## 294 m<sup>2</sup>

Situated at 2 Robin Close, Meyersdal, this 294.60m² office space in Block G offers a modern and functional work environment. The unit is available at R130/m², with a 2-month deposit and an 8% annual escalation, requiring a minimum lease term of 3 years. Features include air conditioning, 6 private offices, 2 boardrooms, a kitchenette, a reception area, and a balcony.