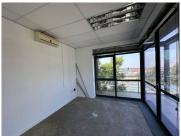

## 294 m<sup>2</sup>

Situated at 2 Robin Close, Meyersdal, this 294.60m² office space in Block G offers a modern and functional work environment. The unit is available at R130/m², with a 2-month deposit and an 8% annual escalation, requiring a minimum lease term of 3 years. Features include air conditioning, 6 private offices, 2 boardrooms, a kitchenette, a reception area, and a balcony.

Infinity Office Park provides a backup generator, 24-hour security, main road visibility, fibre infrastructure, and ample parking. It's conveniently located near the R59 Highway for excellent connectivity.