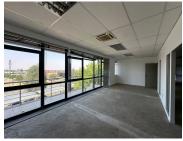

## 294 m<sup>2</sup>

Situated at 2 Robin Close, Meyersdal, this 294.60m² office space in Block G offers a modern and functional work environment. The unit is available at R130/m², with a 2-month deposit and an 8% annual escalation, requiring a minimum lease term of 3 years. Features include air conditioning, 6 private offices, 2 boardrooms, a kitchenette, a reception area, and a balcony.