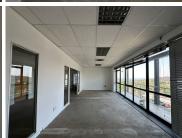

## 294 m<sup>2</sup>

Situated at 2 Robin Close, Meyersdal, this 294.60m² office space in Block G offers a modern and functional work environment. The unit is available at R130/m², with a 2-month deposit and an 8% annual escalation, requiring a minimum lease term of 3 years. Features include air conditioning, 6 private offices, 2 boardrooms, a kitchenette, a reception area, and a balcony.

Infinity Office Park provides a backup generator, 24-hour security, main road visibility, fibre infrastructure, and ample parking. It's conveniently located near the R59 Highway for excellent connectivity.