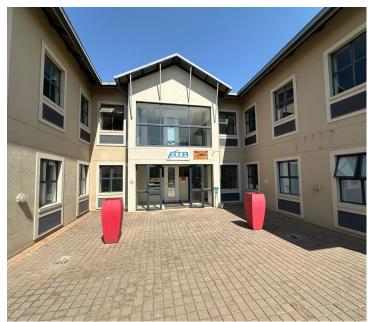

## 15,680 pm

Meyersdal Office Park | Prime Office Space to Let in Meyersdal, Alberton

125 m<sup>2</sup>

Position your business in the heart of Meyersdal with this 125m² ground-floor office at Meyersdal Office Park, 65 Philip Engelbrecht Drive. Priced at R125.44/m² excluding VAT and utilities, with a 2-month deposit and an 8% annual escalation, this space includes three private offices, an open-plan area, a kitchenette, a reception area, and a balcony.

The office park features a backup generator, 24-hour security, fibre infrastructure, and ample parking. Parking options include Basement at R520 per bay per month, shade at R420 per bay per month and open at R320 per bay per month.

Located with easy highway access, Meyersdal Office Park is surrounded by shopping centres, restaurants, and recreational facilities, offering both convenience and a vibrant business environment.

Gross Monthly Rental R15,680 Ex Vat Lease Period 12 months Available From Immediately