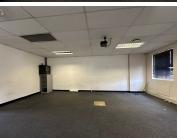

## 15,680 pm

Meyersdal Office Park | Prime Office Space to Let in Meyersdal, Alberton

125 m<sup>2</sup>

Position your business in the heart of Meyersdal with this 125m² ground-floor office at Meyersdal Office Park, 65 Philip Engelbrecht Drive. Priced at R125.44/m² excluding VAT and utilities, with a 2-month deposit and an 8% annual escalation, this space includes three private offices, an open-plan area, a kitchenette, a reception area, and a balcony.