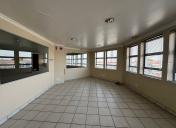

## 500 m<sup>2</sup>

Discover 500 square meters of versatile first-floor office space at 16 Helston Drive, New Redruth, Alberton, for R80 per square meter excluding VAT and utilities. This space features an open-plan area, four private offices, clean ablution facilities, a fully equipped kitchen, and a spacious storeroom.

Gross Monthly Rental Lease Period Available From

R40,000 Ex Vat 12 months Immediately

| Floor Size m <sup>2</sup> | 500        | Security         | Yes |
|---------------------------|------------|------------------|-----|
| Parking Bays              | -          | Air Conditioning | Yes |
| Title                     | -          | Generator        | -   |
| Zoning                    | Commercial | Fibre            | -   |