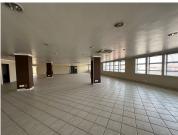

## 500 m<sup>2</sup>

Discover 500 square meters of versatile first-floor office space at 16 Helston Drive, New Redruth, Alberton, for R80 per square meter excluding VAT and utilities. This space features an open-plan area, four private offices, clean ablution facilities, a fully equipped kitchen, and a spacious storeroom.