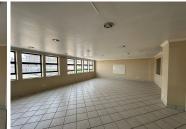

## 500 m<sup>2</sup>

Discover 500 square meters of versatile first-floor office space at 16 Helston Drive, New Redruth, Alberton, for R80 per square meter excluding VAT and utilities. This space features an open-plan area, four private offices, clean ablution facilities, a fully equipped kitchen, and a spacious storeroom.