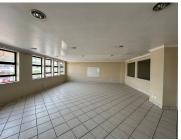

## 500 m<sup>2</sup>

Discover 500 square meters of versatile first-floor office space at 16 Helston Drive, New Redruth, Alberton, for R80 per square meter excluding VAT and utilities. This space features an open-plan area, four private offices, clean ablution facilities, a fully equipped kitchen, and a spacious storeroom.