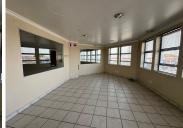

## 500 m<sup>2</sup>

Discover 500 square meters of versatile first-floor office space at 16 Helston Drive, New Redruth, Alberton, for R80 per square meter excluding VAT and utilities. This space features an open-plan area, four private offices, clean ablution facilities, a fully equipped kitchen, and a spacious storeroom.

Gross Monthly Rental Lease Period Available From

R40,000 Ex Vat 12 months Immediately

| Floor Size m <sup>2</sup> | 500        | Security         | Yes |
|---------------------------|------------|------------------|-----|
| Parking Bays              | -          | Air Conditioning | Yes |
| Title                     | -          | Generator        | -   |
| Zoning                    | Commercial | Fibre            | -   |