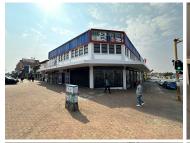

## 40,000 pm

16 Helston Drive | Prime Office Space to Let in Alberton

## 500 m<sup>2</sup>

Discover 500 square meters of versatile first-floor office space at 16 Helston Drive, New Redruth, Alberton, for R80 per square meter excluding VAT and utilities. This space features an open-plan area, four private offices, clean ablution facilities, a fully equipped kitchen, and a spacious storeroom.