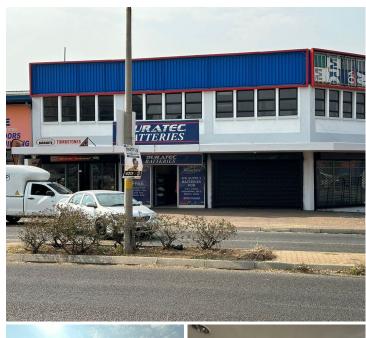

## 40,000 pm

16 Helston Drive | Prime Office Space to Let in Alberton

## 500 m<sup>2</sup>

Discover 500 square meters of versatile first-floor office space at 16 Helston Drive, New Redruth, Alberton, for R80 per square meter excluding VAT and utilities. This space features an open-plan area, four private offices, clean ablution facilities, a fully equipped kitchen, and a spacious storeroom.