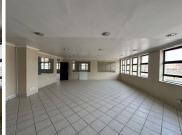

## 500 m<sup>2</sup>

Discover 500 square meters of versatile first-floor office space at 16 Helston Drive, New Redruth, Alberton, for R80 per square meter excluding VAT and utilities. This space features an open-plan area, four private offices, clean ablution facilities, a fully equipped kitchen, and a spacious storeroom.