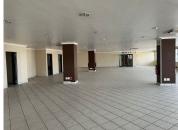

## 500 m<sup>2</sup>

Discover 500 square meters of versatile first-floor office space at 16 Helston Drive, New Redruth, Alberton, for R80 per square meter excluding VAT and utilities. This space features an open-plan area, four private offices, clean ablution facilities, a fully equipped kitchen, and a spacious storeroom.

Gross Monthly Rental Lease Period Available From

R40,000 Ex Vat 12 months Immediately

| Floor Size m <sup>2</sup> | 500        | Security         | Yes |
|---------------------------|------------|------------------|-----|
| Parking Bays              | -          | Air Conditioning | Yes |
| Title                     | -          | Generator        | -   |
| Zoning                    | Commercial | Fibre            | -   |