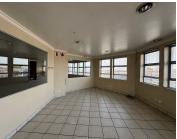

## 500 m<sup>2</sup>

Discover 500 square meters of versatile first-floor office space at 16 Helston Drive, New Redruth, Alberton, for R80 per square meter excluding VAT and utilities. This space features an open-plan area, four private offices, clean ablution facilities, a fully equipped kitchen, and a spacious storeroom.

Gross Monthly Rental Lease Period Available From

R40,000 Ex Vat 12 months Immediately

| Floor Size m <sup>2</sup> | 500        | Security         | Yes |
|---------------------------|------------|------------------|-----|
| Parking Bays              | -          | Air Conditioning | Yes |
| Title                     | -          | Generator        | -   |
| Zoning                    | Commercial | Fibre            | -   |