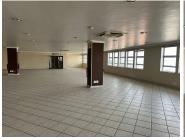

## 500 m<sup>2</sup>

Discover 500 square meters of versatile first-floor office space at 16 Helston Drive, New Redruth, Alberton, for R80 per square meter excluding VAT and utilities. This space features an open-plan area, four private offices, clean ablution facilities, a fully equipped kitchen, and a spacious storeroom.