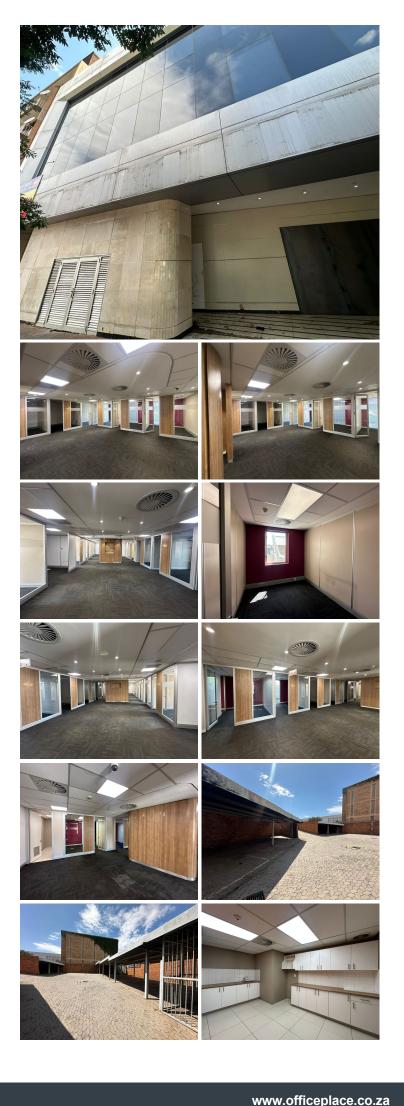

## 🐔 1000 m²

Situated at 24 Alberton Boulevard, this spacious 1,000m<sup>2</sup> first-floor office space is available to let at R60/m<sup>2</sup> excluding VAT and utilities. Tailored for businesses seeking a blend of convenience and functionality, the office comes fully equipped with essential amenities including a fitted kitchen, private offices, and a boardroom. With direct main road exposure, your business gains valuable visibility, while the secure access, private parking, and lift access ensure a comfortable and professional environment for staff and clients alike.

Lease Terms: Minimum lease period: 3 years Deposit: 2 months Annual escalation: 8% **Gross Monthly Rental** Lease Period Available From

R60,000 Ex Vat 36 months Immediately

| Floor Size m <sup>2</sup> | 1000       | Security         | Yes |
|---------------------------|------------|------------------|-----|
| Parking Bays              | -          | Air Conditioning | Yes |
| Title                     | -          | Generator        | -   |
| Zoning                    | Commercial | Fibre            | -   |