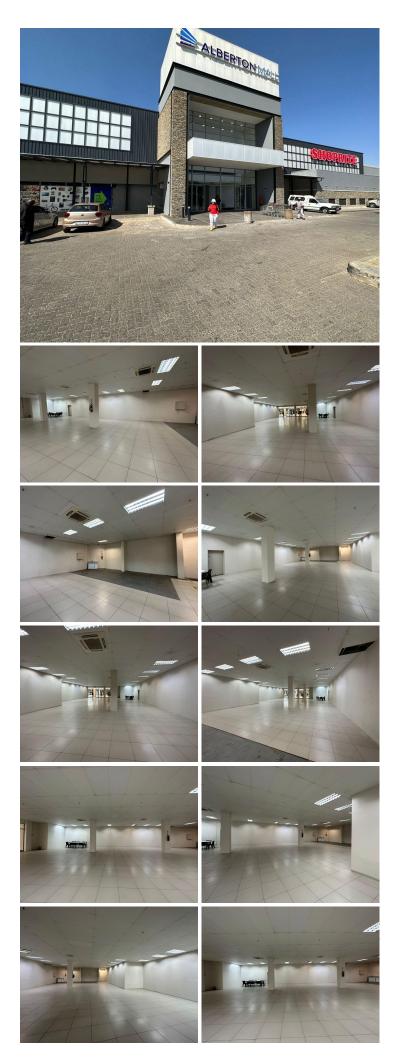

## 🔏 330 m²

This prime upper ground retail space measuring 330sqm is available to Let for immediate occupation. The unit is spacious and fully tiled. There is ample parking available. Alberton Mall is located in New Redruth close to all main arterial routes, shopping malls and other amenities in the area.

#### Gross Monthly Rental Lease Period Available From

R46,200 Ex Vat 12 months Immediately

| Floor Size m <sup>2</sup> | 330             | Security         | Yes |
|---------------------------|-----------------|------------------|-----|
| Parking Bays              | -               | Air Conditioning | Yes |
| Title                     | Sectional Title | Generator        | -   |
| Zoning                    | Commercial      | Fibre            | -   |