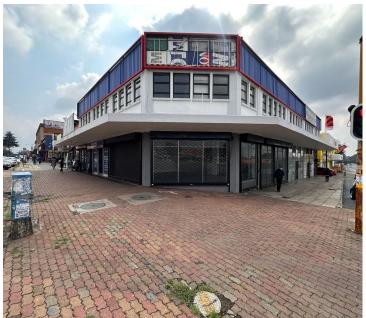

## 240 m<sup>2</sup>

Located on Helston Drive, this spacious 240m² ground-floor retail unit offers excellent exposure on a main road, making it ideal for businesses looking to attract high foot traffic. The property features a shopfront with great visibility, a kitchenette, and ablutions, ensuring convenience for staff and customers alike.

Situated in a bustling commercial area, the unit is surrounded by key amenities, including Total Garage, McDonald's, Boston College, Navada Pharmacy, Raceview Motors, Isuzu, and New Market Mall.

Available at R166/m² with a 2-month deposit, this prime retail space presents a fantastic opportunity for businesses seeking a well-positioned location in Alberton.