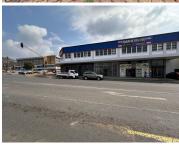

## 240 m<sup>2</sup>

Located on Helston Drive, this spacious 240m² ground-floor retail unit offers excellent exposure on a main road, making it ideal for businesses looking to attract high foot traffic. The property features a shopfront with great visibility, a kitchenette, and ablutions, ensuring convenience for staff and customers alike.

Situated in a bustling commercial area, the unit is surrounded by key amenities, including Total Garage, McDonald's, Boston College, Navada Pharmacy, Raceview Motors, Isuzu, and New Market Mall.

Available at R166/m² with a 2-month deposit, this prime retail space presents a fantastic opportunity for businesses seeking a well-positioned location in Alberton.