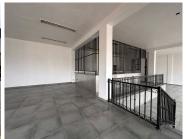

## 240 m<sup>2</sup>

Located on Helston Drive, this spacious 240m² ground-floor retail unit offers excellent exposure on a main road, making it ideal for businesses looking to attract high foot traffic. The property features a shopfront with great visibility, a kitchenette, and ablutions, ensuring convenience for staff and customers alike.