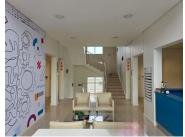

## 600 m<sup>2</sup>

Discover this exceptional 600m² serviced office space in the heart of Ballito's thriving commercial zone. Situated on the entire ground floor, this workspace offers a combination of large and small offices, ideal for businesses seeking flexibility and efficiency.

All-Inclusive Rental – Covering utilities for a hassle-free experience Spacious & Functional Layout – Multiple office spaces to accommodate teams of all sizes

2 Fully Equipped Kitchens – Perfect for staff convenience Separate Male & Female Toilets – Enhancing workplace comfort Ample Natural Light – Large windows create a bright and inviting atmosphere

Air-Conditioned Throughout – Ensuring a comfortable work environment

Excellent Security – Located in a secure park with controlled access

Basement Parking - Safe and convenient parking for tenants

Prime Location - Ballito Commercial Zone