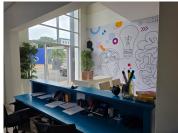

## 300 m<sup>2</sup>

This 300m² serviced office offers a private wing within a modern ground-floor office space, designed for businesses seeking a professional and functional workspace. Featuring a mix of large and small offices, this space is ideal for teams needing flexibility and privacy.

All-Inclusive Rental – Utilities included for convenience Spacious & Functional Layout – Multiple office configurations Fully Equipped Kitchen – Designed for staff convenience Separate Male & Female Toilets – Enhancing workplace comfort Natural Light-Filled Offices – Large windows create a bright atmosphere