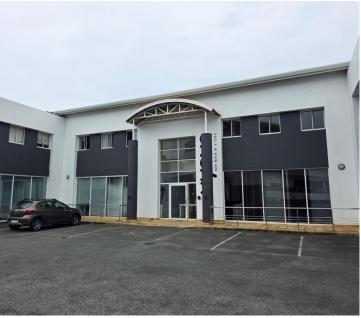

## 300 m<sup>2</sup>

This 300m² serviced office offers a private wing within a modern ground-floor office space, designed for businesses seeking a professional and functional workspace. Featuring a mix of large and small offices, this space is ideal for teams needing flexibility and privacy.

Air-Conditioned Throughout – Ensuring a comfortable workspace Excellent Security – Located in a secure business park Basement Parking – Safe and accessible parking for staff and visitors

Prime Location – Ballito Commercial Zone This office space is situated in the well-established Ballito Commercial Zone, a sought-after business hub on the KZN North Coast. With easy access to major transport routes (N2 & M4) and close proximity to King Shaka International Airport, this area is home to leading businesses, corporate offices, and retail centers.