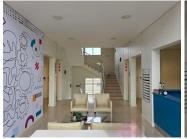

## 300 m<sup>2</sup>

This 300m² serviced office offers a private wing within a modern ground-floor office space, designed for businesses seeking a professional and functional workspace. Featuring a mix of large and small offices, this space is ideal for teams needing flexibility and privacy.

All-Inclusive Rental – Utilities included for convenience Spacious & Functional Layout – Multiple office configurations Fully Equipped Kitchen – Designed for staff convenience Separate Male & Female Toilets – Enhancing workplace comfort Natural Light-Filled Offices – Large windows create a bright atmosphere