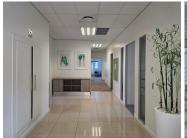

## 300 m<sup>2</sup>

This 300m² serviced office offers a private wing within a modern ground-floor office space, designed for businesses seeking a professional and functional workspace. Featuring a mix of large and small offices, this space is ideal for teams needing flexibility and privacy.

All-Inclusive Rental – Utilities included for convenience Spacious & Functional Layout – Multiple office configurations Fully Equipped Kitchen – Designed for staff convenience Separate Male & Female Toilets – Enhancing workplace comfort Natural Light-Filled Offices – Large windows create a bright atmosphere