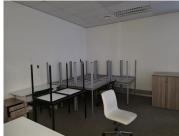

## 300 m<sup>2</sup>

This 300m² serviced office offers a private wing within a modern ground-floor office space, designed for businesses seeking a professional and functional workspace. Featuring a mix of large and small offices, this space is ideal for teams needing flexibility and privacy.

All-Inclusive Rental – Utilities included for convenience Spacious & Functional Layout – Multiple office configurations Fully Equipped Kitchen – Designed for staff convenience Separate Male & Female Toilets – Enhancing workplace comfort Natural Light-Filled Offices – Large windows create a bright atmosphere

Air-Conditioned Throughout – Ensuring a comfortable workspace Excellent Security – Located in a secure business park Basement Parking – Safe and accessible parking for staff and visitors

Prime Location – Ballito Commercial Zone This office space is situated in the well-established Ballito Commercial Zone, a sought-after business hub on the KZN North Coast. With easy access to major transport routes (N2 & M4) and close proximity to King Shaka International Airport, this area is home to leading businesses, corporate offices, and retail centers.