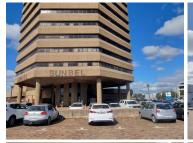

## 26,024 pm

Sunbel Building | Office Space For Rent On Old Paarl Road, Bellville

236 m<sup>2</sup>

This eight-floor office unit is situated within the Sunbel Building, located on Old Paarl Road, Bellville. This prominent high-rise structure in the heart of Bellville offers an ideal location for corporate offices. Its close proximity to key landmarks, such as the Sanlam & ABSA buildings, Northlink College, Bellville Traffic department, Melomed Private Hospital, Retail Stores, and SARS, ensures both high visibility and convenient accessibility.

The building benefits from ample public parking available in front of the facility, with the option of basement parking bays at a rate of R800 per bay. Furthermore, it provides round-the-clock security services for added safety and peace of mind. Additionally, from the vantage point of the 8th floor, occupants can enjoy a picturesque