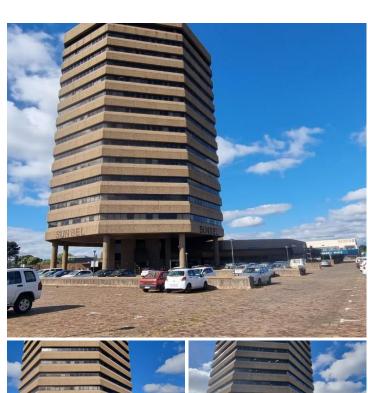

## 26,024 pm

Sunbel Building | Office Space For Rent On Old Paarl Road, Bellville

236 m<sup>2</sup>

This eight-floor office unit is situated within the Sunbel Building, located on Old Paarl Road, Bellville. This prominent high-rise structure in the heart of Bellville offers an ideal location for corporate offices. Its close proximity to key landmarks, such as the Sanlam & ABSA buildings, Northlink College, Bellville Traffic department, Melomed Private Hospital, Retail Stores, and SARS, ensures both high visibility and convenient accessibility.

The building benefits from ample public parking available in front of the facility, with the option of basement parking bays at a rate of R800 per bay. Furthermore, it provides round-the-clock security services for added safety and peace of mind. Additionally, from the vantage point of the 8th floor, occupants can enjoy a picturesque