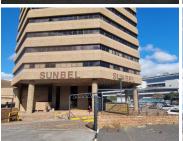

## 26,024 pm

Sunbel Building | Office Space For Rent On Old Paarl Road, Bellville

236 m<sup>2</sup>

This eight-floor office unit is situated within the Sunbel Building, located on Old Paarl Road, Bellville. This prominent high-rise structure in the heart of Bellville offers an ideal location for corporate offices. Its close proximity to key landmarks, such as the Sanlam & ABSA buildings, Northlink College, Bellville Traffic department, Melomed Private Hospital, Retail Stores, and SARS, ensures both high visibility and convenient accessibility.

The building benefits from ample public parking available in front of the facility, with the option of basement parking bays at a rate of R800 per bay. Furthermore, it provides round-the-clock security services for added safety and peace of mind. Additionally, from the vantage point of the 8th floor, occupants can enjoy a picturesque