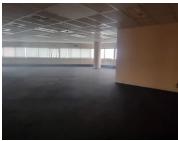

## 1147 m<sup>2</sup>

This 10th-floor office unit is elegantly situated within the Sunbel Building, prominently positioned on Old Paarl Road in Bellville. As a distinguished high-rise structure nestled in the heart of Bellville, it presents an optimal choice for corporate offices in search of a prominent and conveniently located workspace. Its strategic proximity to key institutions such as the Sanlam & ABSA buildings, Northlink College, Bellville Traffic department, Melomed Private Hospital, Retail Stores, and SARS ensures outstanding visibility and effortless accessibility.

The building further extends its appeal with the convenience of ample public parking available right in front of the facility, as well as the option to secure basement parking bays at a rate of R800 per bay. In addition to this, it boasts 24-hour security services, assuring a secure working environment. Notably, this office unit occupies the entire floor, affording occupants a spectacular view from the 10th floor.