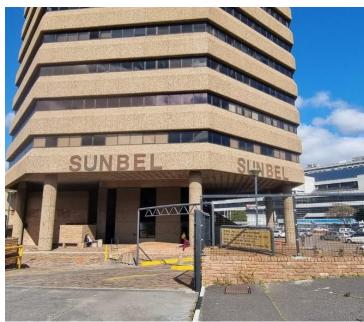

## 126,170 pm

Sunbel Building | Office Space For Rent On Old Paar Road, Bellville

## 1147 m<sup>2</sup>

This 10th-floor office unit is elegantly situated within the Sunbel Building, prominently positioned on Old Paarl Road in Bellville. As a distinguished high-rise structure nestled in the heart of Bellville, it presents an optimal choice for corporate offices in search of a prominent and conveniently located workspace. Its strategic proximity to key institutions such as the Sanlam & ABSA buildings, Northlink College, Bellville Traffic department, Melomed Private Hospital, Retail Stores, and SARS ensures outstanding visibility and effortless accessibility.

The building further extends its appeal with the convenience of ample public parking available right in front of the facility, as well as the option to secure basement parking bays at a rate of R800 per bay. In addition to this, it boasts 24-hour security services, assuring a secure working environment. Notably, this office unit occupies the entire floor, affording occupants a spectacular view from the 10th floor.