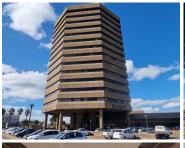

## 1147 m<sup>2</sup>

This 10th-floor office unit is elegantly situated within the Sunbel Building, prominently positioned on Old Paarl Road in Bellville. As a distinguished high-rise structure nestled in the heart of Bellville, it presents an optimal choice for corporate offices in search of a prominent and conveniently located workspace. Its strategic proximity to key institutions such as the Sanlam & ABSA buildings, Northlink College, Bellville Traffic department, Melomed Private Hospital, Retail Stores, and SARS ensures outstanding visibility and effortless accessibility.

The building further extends its appeal with the convenience of ample public parking available right in front of the facility, as well as the option to secure basement parking bays at a rate of R800 per bay. In addition to this, it boasts 24-hour security services, assuring a secure working environment. Notably, this office unit occupies the entire floor, affording occupants a spectacular view from the 10th floor.