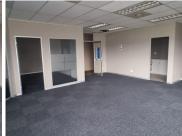

## 1147 m<sup>2</sup>

This 10th-floor office unit is elegantly situated within the Sunbel Building, prominently positioned on Old Paarl Road in Bellville. As a distinguished high-rise structure nestled in the heart of Bellville, it presents an optimal choice for corporate offices in search of a prominent and conveniently located workspace. Its strategic proximity to key institutions such as the Sanlam & ABSA buildings, Northlink College, Bellville Traffic department, Melomed Private Hospital, Retail Stores, and SARS ensures outstanding visibility and effortless accessibility.

The building further extends its appeal with the convenience of ample public parking available right in front of the facility, as well as the option to secure basement parking bays at a rate of R800 per bay. In addition to this, it boasts 24-hour security services, assuring a secure working environment. Notably, this office unit occupies the entire floor, affording occupants a spectacular view from the 10th floor.