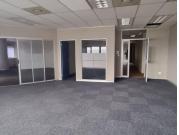

## 1147 m<sup>2</sup>

This 10th-floor office unit is elegantly situated within the Sunbel Building, prominently positioned on Old Paarl Road in Bellville. As a distinguished high-rise structure nestled in the heart of Bellville, it presents an optimal choice for corporate offices in search of a prominent and conveniently located workspace. Its strategic proximity to key institutions such as the Sanlam & ABSA buildings, Northlink College, Bellville Traffic department, Melomed Private Hospital, Retail Stores, and SARS ensures outstanding visibility and effortless accessibility.

The building further extends its appeal with the convenience of ample public parking available right in front of the facility, as well as the option to secure basement parking bays at a rate of R800 per bay. In addition to this, it boasts 24-hour security services, assuring a secure working environment. Notably, this office unit occupies the entire floor, affording occupants a spectacular view from the 10th floor.