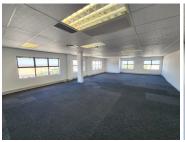

## 17,955 pm

SKYSCAPE TERRACES | OFFICE SPACE TO RENT | BELLVILLE | 189M²

189 m<sup>2</sup>

This A-grade office space in Bellville provides a professional and flexible working environment, ideal for businesses seeking a prime location. The layout includes three private offices/rooms and openplan areas, offering versatility for various operational needs. The space is well-lit with natural light streaming in, creating a bright and inviting atmosphere, complemented by tiled and carpeted flooring for a polished finish. Additional features include a welcoming reception area, communal restrooms, and a lift for accessibility, ensuring convenience for both tenants and visitors.