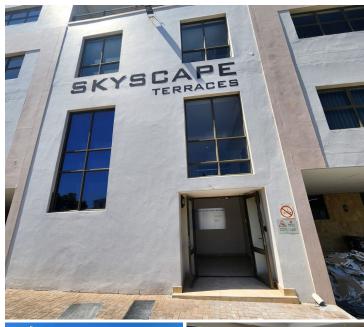

## 17,955 pm

SKYSCAPE TERRACES | OFFICE SPACE TO RENT | BELLVILLE | 189M²

189 m<sup>2</sup>

This A-grade office space in Bellville provides a professional and flexible working environment, ideal for businesses seeking a prime location. The layout includes three private offices/rooms and openplan areas, offering versatility for various operational needs. The space is well-lit with natural light streaming in, creating a bright and inviting atmosphere, complemented by tiled and carpeted flooring for a polished finish. Additional features include a welcoming reception area, communal restrooms, and a lift for accessibility, ensuring convenience for both tenants and visitors.