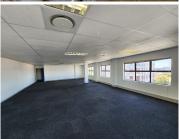

## 17,955 pm

SKYSCAPE TERRACES | OFFICE SPACE TO RENT | BELLVILLE | 189M²

189 m<sup>2</sup>

This A-grade office space in Bellville provides a professional and flexible working environment, ideal for businesses seeking a prime location. The layout includes three private offices/rooms and openplan areas, offering versatility for various operational needs. The space is well-lit with natural light streaming in, creating a bright and inviting atmosphere, complemented by tiled and carpeted flooring for a polished finish. Additional features include a welcoming reception area, communal restrooms, and a lift for accessibility, ensuring convenience for both tenants and visitors.