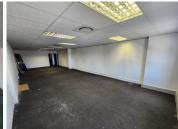

## 17,955 pm

SKYSCAPE TERRACES | OFFICE SPACE TO RENT | BELLVILLE | 189M²

189 m<sup>2</sup>

This A-grade office space in Bellville provides a professional and flexible working environment, ideal for businesses seeking a prime location. The layout includes three private offices/rooms and openplan areas, offering versatility for various operational needs. The space is well-lit with natural light streaming in, creating a bright and inviting atmosphere, complemented by tiled and carpeted flooring for a polished finish. Additional features include a welcoming reception area, communal restrooms, and a lift for accessibility, ensuring convenience for both tenants and visitors.